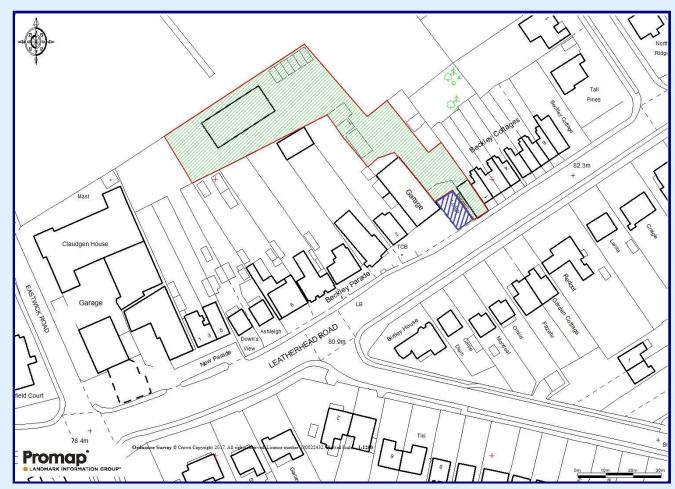

### **FOR SALE**

Approx 25,000 sqft (2,322 sqm)

Excellent opportunity to acquire a significant Industrial investment site in a prominent location on the A246 in Bookham.

The site comprises a variety of units; from a period style, end of terrace cottage, currently used as offices, to traditional and modern warehouse units. All leases have a landlords rolling option to determine for redevelopment purposes on 6 months prior written notice.

**INCOME** £57,800 per annum.

**PRICE** Offers invited in excess of £800,000.

\*Above site plan is for indicative purposes only and cannot be relied upon\*

**LOCATION** The site is located on Leatherhead Road (A246) close to the Junction with