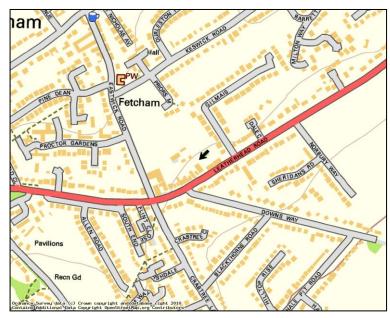

**INCOME** £57,800 per annum.

**PRICE** Offers invited in excess of £800,000.

\*Above site plan is for indicative purposes only and cannot be relied upon\*

**LOCATION** The site is located on Leatherhead Road (A246) close to the Junction with

Eastwick Road. The A246 is the main thoroughfare between Leatherhead and Guildford which are a distance of approximately 2 miles and 9.5 miles

respectively from the site. Bookham mainline rail station is approximately 5 minutes drive away providing regular services between London Waterloo and

Guildford. The M25 can be accessed via Junction 9 at Leatherhead

approximately 3 miles away.

**TENANCIES** Tenancy Schedule & Lease copies available on request.

**LEGAL COSTS** Each party to bear their own legal costs.