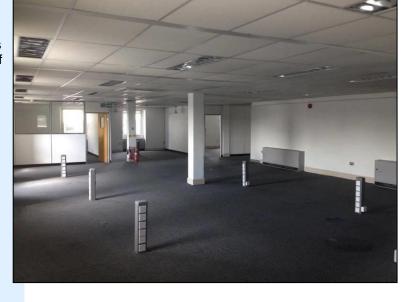

## Huggins Edwards & Sharp

**Hays House St Georges Square High Street, New Malden KT3 4HG** TO LET

Approx 635 sqft (59.00 sqm)

1st floor office space available within New Malden town centre, immediately adjacent to New Malden Station. The offices benefit from modern amenities including air-conditioning, passenger lift & disabled WC facilities.

| 1st Floor Offices | 635 sqft | 59.00 sqm |
|-------------------|----------|-----------|
| W.Cs              | -        | -         |
| TOTAL             | 635 sqft | 59.00 sgm |

**RENT** £22,500 per annum.

the M25 approximately 11.5 miles away.

**AMENITIES** Ground floor entrance lobby, passenger lift, air-conditioning, central heating, double

glazing, suspended ceiling, recessed lighting, kitchen facilities, male, female &