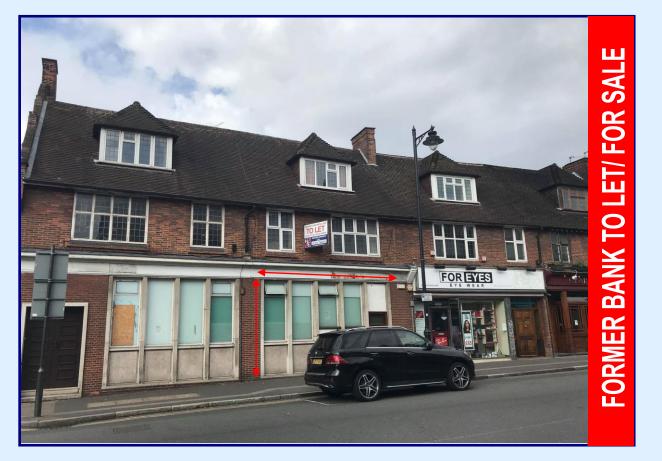

## 29 The Broadway Cheam SM3 8BL TO LET/FOR SALE Approx 1,175 sqft (109.10 sqm)

Prominent retail unit located in the popular Cheam Village on the west side of The Broadway opposite Waitrose. Historically the property has formed part of HSBC Bank, though is now available to let as a self-contained retail unit with the benefit of ancillary storage, male and female W.C's and kitchen facilities.