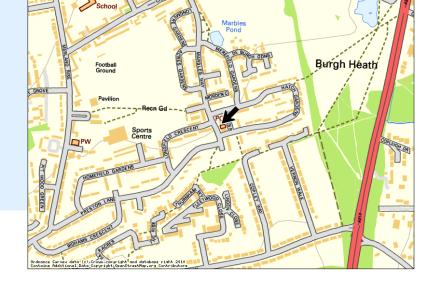

**LEASE** New lease terms to be agreed outside the

Landlord & Tenant Act

**LOCATION** Tadworth is located in the south-east of the Epsom Downs neighbouring

Kingswood and Walton-on-the-Hill within the Borough of Reigate and Banstead. The property is situated in Marbles Way and other local independent traders

include a general store, newsagents and fish & chip takeaway.

Tadworth mainline rail station provides a regular service to London Bridge and the

M25 is accessible via Junction 8 at Reigate.

RATES Rateable value: £3,600 (information taken from Valuation Office website).