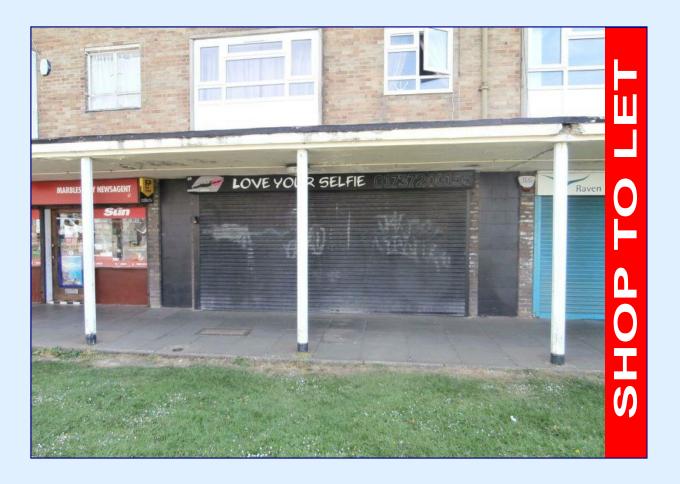

## Huggins Edwards & Sharp

69 Marbles Way
Tadworth
Surrey KT20 5JP
TO LET

**Approx 644 sqft (59.83 sqm)** 

Self-contained ground floor retail unit located within a parade of shops in a densely populated residential area close to Tadworth Leisure and Community Centre, with rear yard and free on street parking

| Retail     | 405 sqft | 37.63 sqm |
|------------|----------|-----------|
| Rear store | 239 sqft | 22.20 sqm |
| WC         |          |           |
| TOTAL      | 644 sqft | 59.83 sqm |

**RENT** £7,500 per annum exclusive