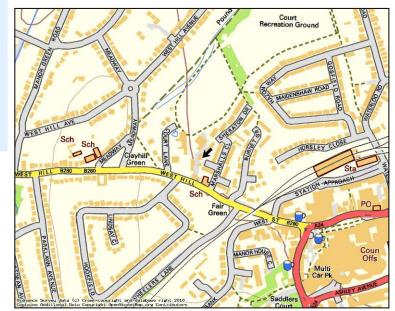

## www.hugginsedwards.co.uk

| LOCATION    | The property is located on the Eclipse Estate on the North side of West Hill, a short walking distance (approx. 5 minutes) from Epsom Town Centre.                                                                                                                                                                     |
|-------------|------------------------------------------------------------------------------------------------------------------------------------------------------------------------------------------------------------------------------------------------------------------------------------------------------------------------|
|             | Epsom is located approximately 17 miles south west of Central London. It is ideally positioned for access to the national motorway network via the M25 (Junction 9 at Leatherhead), whilst the town also benefits from a regular rail service to both London Waterloo and London Victoria (approx. 35 minute journey). |
| RATES       | Rateable value: $\pounds12,250$ (information taken from Valuation Office website). Non-domestic uniform rates payable at 48p in the $\pounds$ (2018/19)                                                                                                                                                                |
| LEGAL COSTS | Each party to bear their own legal costs.                                                                                                                                                                                                                                                                              |
| VIEWING     | Strictly by appointment via sole agents Huggins Edwards & Sharp.                                                                                                                                                                                                                                                       |
| CONTACT     | Epsom Commercial Property Department<br>Apex House, 10 West Street, Epsom, Surrey KT18 7RG<br>T: 01372 740555                                                                                                                                                                                                          |
|             | F: 01372 741002                                                                                                                                                                                                                                                                                                        |
|             | E: info@hes-epsom.co.uk                                                                                                                                                                                                                                                                                                |
|             | W: www.hugginsedwards.co.uk                                                                                                                                                                                                                                                                                            |