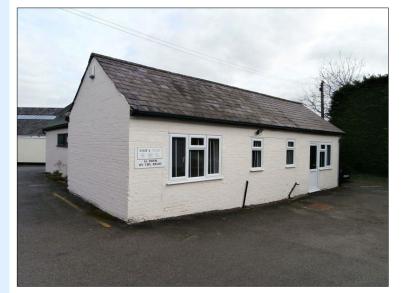

## Huggins Edwards & Sharp

Unit 4 Eclipse Estate 30 West Hill Epsom Surrey KT19 8JD **TO LET** Approx 2,533 sqft (235.37 sqm)

Opportunity to occupy warehouse space benefitting from ancillary offices and storage within easy walking distance of Epsom Town Centre. Amenities include a large loading door, a mezzanine, W.C's and allocated car parking.