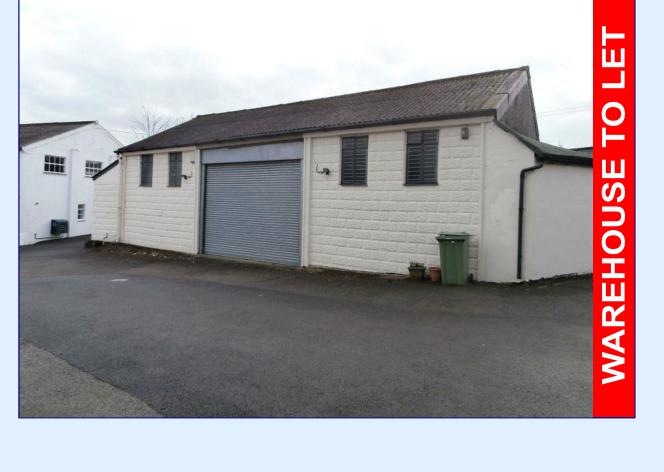

## Huggins Edwards & Sharp

Unit 4 Eclipse Estate 30 West Hill Epsom Surrey KT19 8JD **TO LET** Approx 2,533 sqft (235.37 sqm)

Opportunity to occupy warehouse space benefitting from ancillary offices and storage within easy walking distance of Epsom Town Centre. Amenities include a large loading door, a mezzanine, W.C's and allocated car parking.

| Warehouse         | 1,223 sqft | 113.62 sqm |
|-------------------|------------|------------|
| Mezzanine         | 713 sqft   | 66.24 sqm  |
| Ancillary Offices | 402 sqft   | 37.35 sqm  |
| Ancillary Storage | 195 sqft   | 18.12 sqm  |
| TOTAL             | 2,533 sqft | 235.33 sqm |