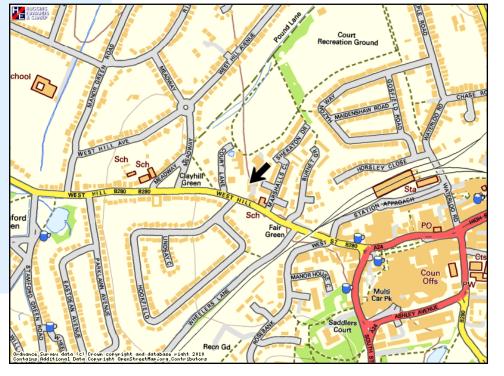

**LOCATION** The property is located on the Eclipse Estate on the North side of West Hill, a

short walking distance (approx. 5 minutes) from Epsom Town Centre.

Epsom is located approximately 17 miles south west of Central London. It is ideally positioned for access to the national motorway network via the M25 (Junction 9 at Leatherhead), whilst the town also benefits from a regular rail service to both London Waterloo and London Victoria (approx. 35 minute journey).