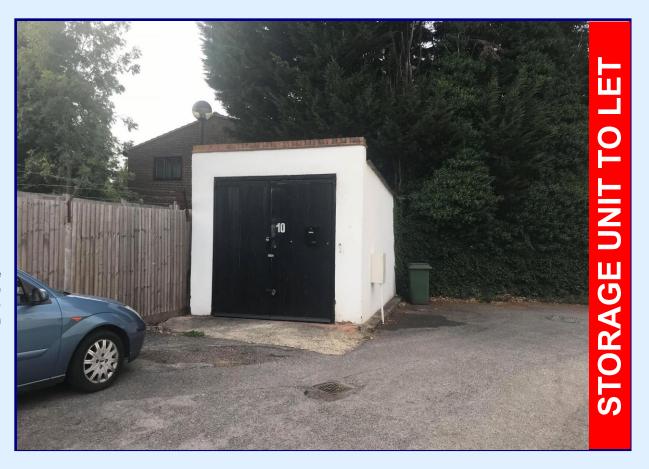

## TO LET

**Approx 172 sqft (15.98 sqm)** 

Small storage unit available with the benefit of a single phase electricity supply and one allocated car parking space. Eclipse Estate is accessed via a secure, automated gated entrance and is conveniently located close to Epsom Town centre which is approximately 5 minutes walk away.

| Storage Unit     | 172 sqft | 15.98 sqm |
|------------------|----------|-----------|
| 1 Parkiing Space | -        | -         |

**RENT** £2,750 per annum exclusive

**LEASE** New Lease, terms to be agreed.