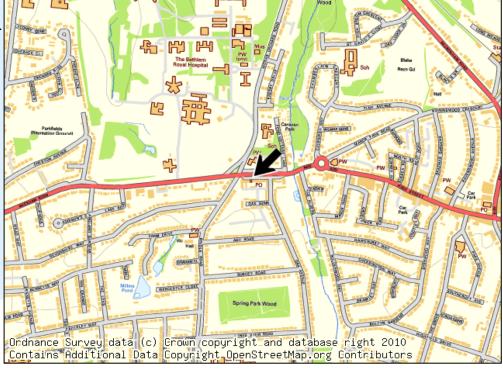

**LOCATION** The property is situated on a popular local retail parade adjacent to the busy A232.

which connects West Wickham, with Croydon & Sutton. The parade benefits from a Costcutters, dry cleaners and a variety of independent traders. Nearby West Wickham Rail Station (0.7 miles) provides regular Southeastern services to London's Charing Cross & Cannon Street (approx. 45 mins). Access to the national motorway network is available at M25 Junction 4, which is less than 10