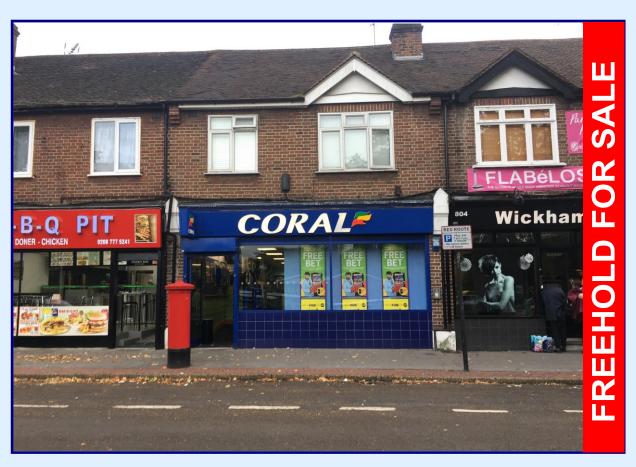

## Huggins Edwards & Sharp

806 Wickham Road Shirley Croydon CR0 8EB

## **FOR SALE**

Approx 1,032 sqft (95.90 sqm)

Opportunity to acquire a freehold A2 retail investment with a national occupier in a popular local parade. The property comprises a large ground floor shop with a self-contained two bedroom flat above accessed from the rear.

demised to Coral Racing Ltd who are holding over their existing lease which has expired but benefits from security of tenure. Negotiations for a new lease have been entered into though a Section 25 Notice has not been served.

**LOCATION** The property is situated on a popular local retail parade adjacent to the busy A232.

which connects West Wickham, with Croydon & Sutton. The parade benefits from a Costcutters, dry cleaners and a variety of independent traders. Nearby West Wickham Rail Station (0.7 miles) provides regular Southeastern services to London's Charing Cross & Cannon Street (approx. 45 mins). Access to the national motorway network is available at M25 Junction 4, which is less than 10