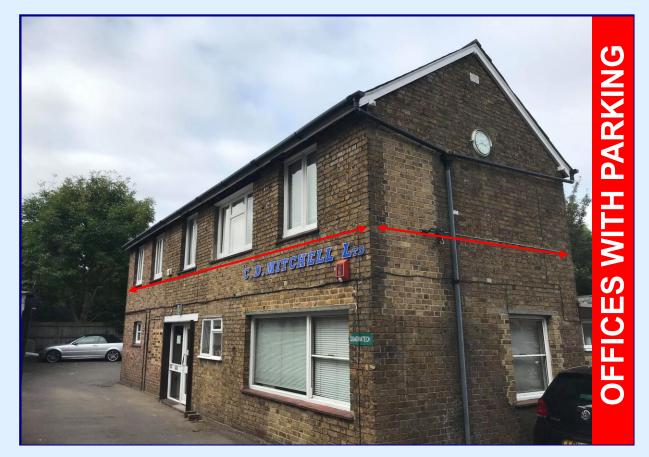

## Huggins Edwards & Sharp

1<sup>st</sup> Floor Offices 64 South Street Epsom KT18 7PH **TO LET** Approx 560 sqft (52.00 sqm)

Opportunity to occupy well-presented offices with 2 allocated parking spaces in close proximity to Epsom Town Centre. The offices benefit from central heating, good natural light & an independent security alarm. The offices are accessed via a shared main entrance with shared kitchen & W.C facilities available at the ground floor level.