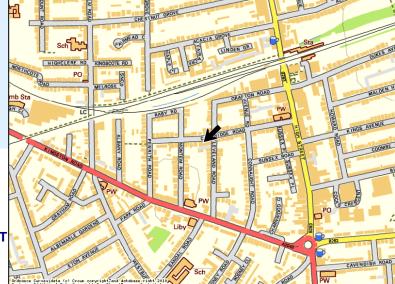

Tenant only break option dated 9<sup>th</sup> November 2019 on six months prior written notice.

**LOCATION** The property forms part of a parade comprising a variety of commercial occupiers

on Cambridge Road, close to the junction with Cleveland Road and within easy walking distance of New Malden High Street. The property is well located for access to the A3 (0.8 miles), and the national rail network at New Malden Station (approx. 5 minutes walk way) which provides regular services to London Waterloo.