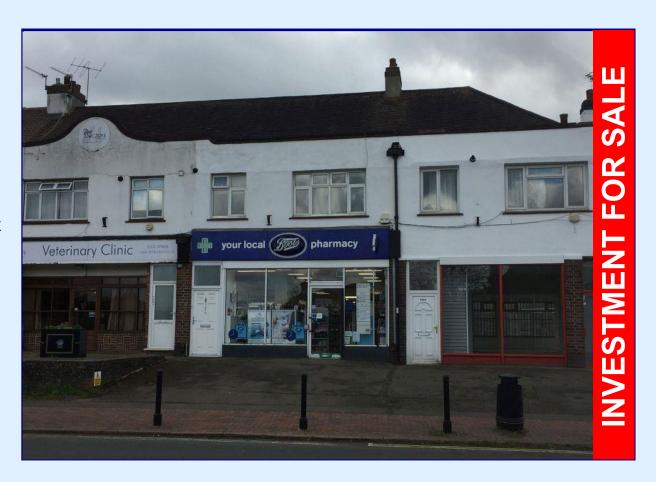

## **FOR SALE**

**Approx 979 sqft (90.95 sqm)** 

Freehold retail investment available in the well-established location of Fetcham Village. The ground floor is let to Boots UK Limited on a 5 year lease. The accommodation above is sold on a 99 year lease from 24 June 1993 producing a ground rental income of £50 per annum.

www.hugginsedwards.co.uk

**Located** on Cobham Road in Fetcham, the village provides a variety of retailers

and independent traders including Dolittle Pet Supplies, Sainsbury's Local and William Dyer Butchers. The property is well located with access to the A3 at Cobham (less than 5 miles), the M25 junction 9 at Leatherhead (approx 3 miles) & Leatherhead mainline rail station (approx 1.5 miles), which provides regular