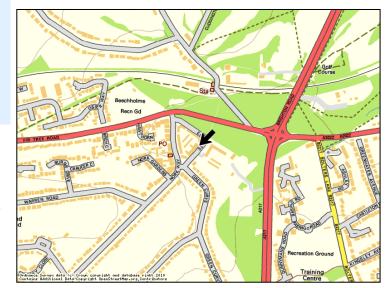

## www.hugginsedwards.co.uk

| LOCATION    | Nork is a busy village location between Epsom & Banstead, the property is situated on Eastgate close to the junction with Nork Way. Nork provides a wide variety of retail services, notable occupiers include a Cooperative supermarket, WH Smith Local and an Alphega Pharmacy. Banstead train station is less than half a mile away providing regular services to London Victoria. The nearby A217 provides access to Junction 8 of the M25 (Reigate), which is approximately 10 minutes drive away. |  |  |  |  |
|-------------|---------------------------------------------------------------------------------------------------------------------------------------------------------------------------------------------------------------------------------------------------------------------------------------------------------------------------------------------------------------------------------------------------------------------------------------------------------------------------------------------------------|--|--|--|--|
| RATES       | Rateable value: £6,400 (information taken from Valuation Office website).<br>Non-domestic uniform rates payable at 49.9p in the £ (2020/21)<br><b>The Government announced business rates will not be applicable 2020/21</b><br><b>due to the coronavirus pandemic.</b>                                                                                                                                                                                                                                 |  |  |  |  |
| LEGAL COSTS | Each party to bear their own legal costs.                                                                                                                                                                                                                                                                                                                                                                                                                                                               |  |  |  |  |
| VIEWING     | Strictly by appointment via sole agents Huggins Edwards & Sharp.                                                                                                                                                                                                                                                                                                                                                                                                                                        |  |  |  |  |
| CONTACT     | Epsom Commercial Property Department<br>Apex House, 10 West Street, Epsom, Surrey KT18 7RG<br>T: <b>01372 740555</b><br>F: 01372 741002<br>E: info@hes-epsom.co.uk<br>W: www.hugginsedwards.co.uk                                                                                                                                                                                                                                                                                                       |  |  |  |  |
|             |                                                                                                                                                                                                                                                                                                                                                                                                                                                                                                         |  |  |  |  |