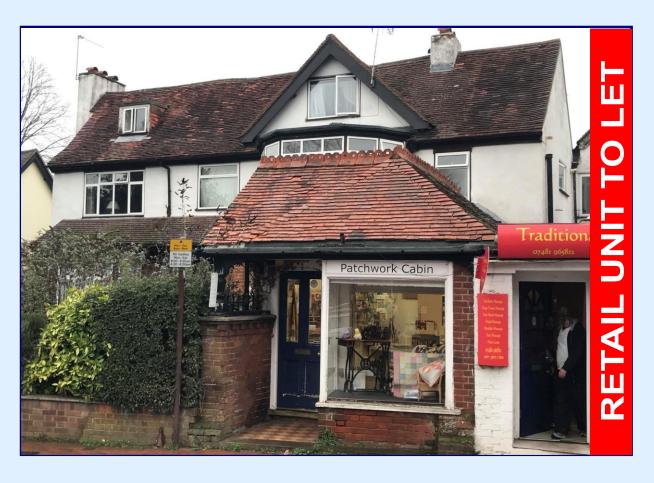

## TO LET

**Approx 519 sqft (48.15 sqm)** 

Opportunity to occupy a character retail property in the heart of Great Bookham. The property comprises glazed frontage and a considerable sales area extending to the rear of the property. Amenities include a kitchen area, internal storage, security alarm, and a W.C.

**RENT** £10,500 per annum exclusive

**LEASE** New Lease available from March 2019. Terms

to be agreed.

www.hugginsedwards.co.uk

**LOCATION** The property is situated on the East side of Church Road Parade. The parade

offers a wide variety of traders and independent businesses as well as being within

walking distance from Bookham High Street. The M25 can be accessed at Leatherhead via Junction 9 which is approximately 3.5 miles away. Bookham Station is less than one mile away and provides regular services to Guildford & London Waterloo. Free customer parking is available opposite for up to 1 hour.