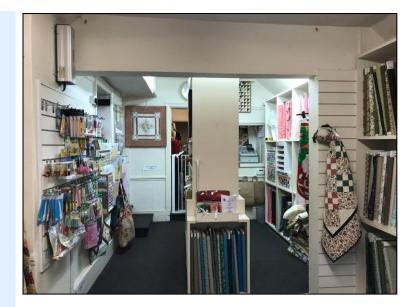

## TO LET

**Approx 519 sqft (48.15 sqm)** 

Opportunity to occupy a character retail property in the heart of Great Bookham. The property comprises glazed frontage and a considerable sales area extending to the rear of the property. Amenities include a kitchen area, internal storage, security alarm, and a W.C.

| TOTAL               | 519 sqft | 48.15 sgm |
|---------------------|----------|-----------|
| Kitchen and storage | 92 sqft  | 8.54 sqm  |
| Rear Sales          | 204 sqft | 18.92 sqm |
| Front Sales         | 223 sqft | 20.69 sqm |