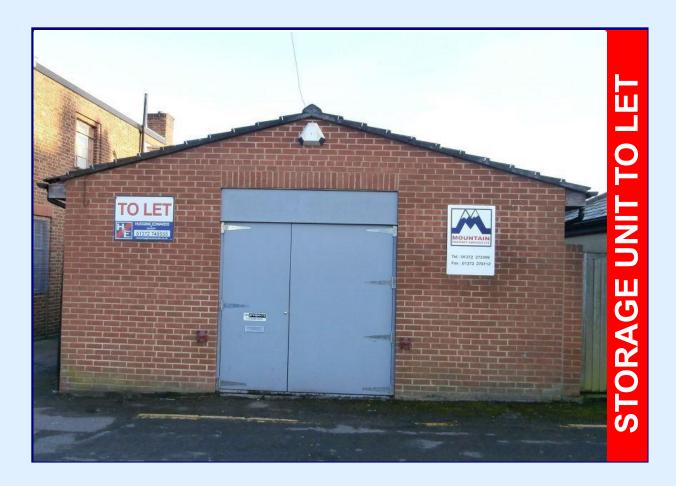

## Huggins Edwards & Sharp

73 Crown Road Sutton Surrey SM1 1RT **TO LET** Approx 486 sqft (45.12 sqm)

Opportunity to occupy a good sized storage/workshop unit of brick construction. The property benefits from electricity, central heating, roof lights a W.C. and secure loading doors.

| Storage/workshop |                                                                                                                                                                               | 486 sqft | 45.12 sqm |  |  |
|------------------|-------------------------------------------------------------------------------------------------------------------------------------------------------------------------------|----------|-----------|--|--|
| RENT             | £7,250 per annum exclusive                                                                                                                                                    |          |           |  |  |
| LEASE            | A new lease is available for a short or long<br>term by arrangement. The lease to be<br>excluded from the security of tenure and<br>compensation provisions of the Landlord & |          |           |  |  |