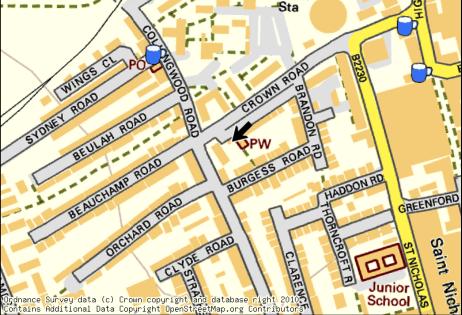

## www.hugginsedwards.co.uk

| LOCATION    | Crown Road is located a short distance from Sutton Town Centre and St Nicholas Way. Nearby amenities include a Sainsbury's superstore which forms part of a recent mixed use development on the junction of St Nicholas Way and the High Street. West Sutton Station is approximately 15 minutes walk away (0.6 miles) with regular services to Wimbledon. Sutton mainline station is approximately one mile away. The A217 is approximately 5 minutes drive away. |  |  |  |
|-------------|--------------------------------------------------------------------------------------------------------------------------------------------------------------------------------------------------------------------------------------------------------------------------------------------------------------------------------------------------------------------------------------------------------------------------------------------------------------------|--|--|--|
| RATES       | Rateable value: £3,350 (information taken from Valuation Office website). Non-domestic uniform rates payable at 49.1p in the $\pounds$ (2019/20)                                                                                                                                                                                                                                                                                                                   |  |  |  |
| LEGAL COSTS | Each party to bear their own legal costs.                                                                                                                                                                                                                                                                                                                                                                                                                          |  |  |  |
| VIEWING     | Strictly by appointment via sole agents Huggins Edwards & Sharp.                                                                                                                                                                                                                                                                                                                                                                                                   |  |  |  |
| CONTACT     | Epsom Commercial Property Department<br>Apex House, 10 West Street, Epsom, Surrey KT18 7RG<br>T: 01372 740555<br>F: 01372 741002<br>E: info@hes-epsom.co.uk<br>W: www.hugginsedwards.co.uk                                                                                                                                                                                                                                                                         |  |  |  |
| DATE        | April 2019                                                                                                                                                                                                                                                                                                                                                                                                                                                         |  |  |  |