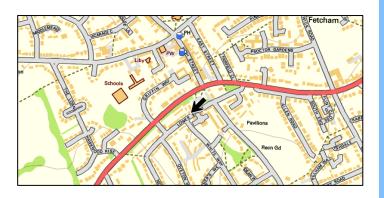

9 Grover Corner, Lower Shott, Bookham, Surrey, KT23 4LP

#### LOCATION

The property is situated on the North side of Lower Shott, close to the junction with White Way, in the popular Grove Corner shopping Parade. Other occupiers include an NHS pharmacy, coffee shop and fishmongers. There is ample customer parking available in the pay and display car park opposite and Bookham High Street is within easy walking distance. Bookham mainline rail station is approximately 1.2 miles away providing regular services to London Waterloo and Guildford. The A246, which runs parallel to Lower Shott is the main thoroughfare between Leatherhead and Guildford.