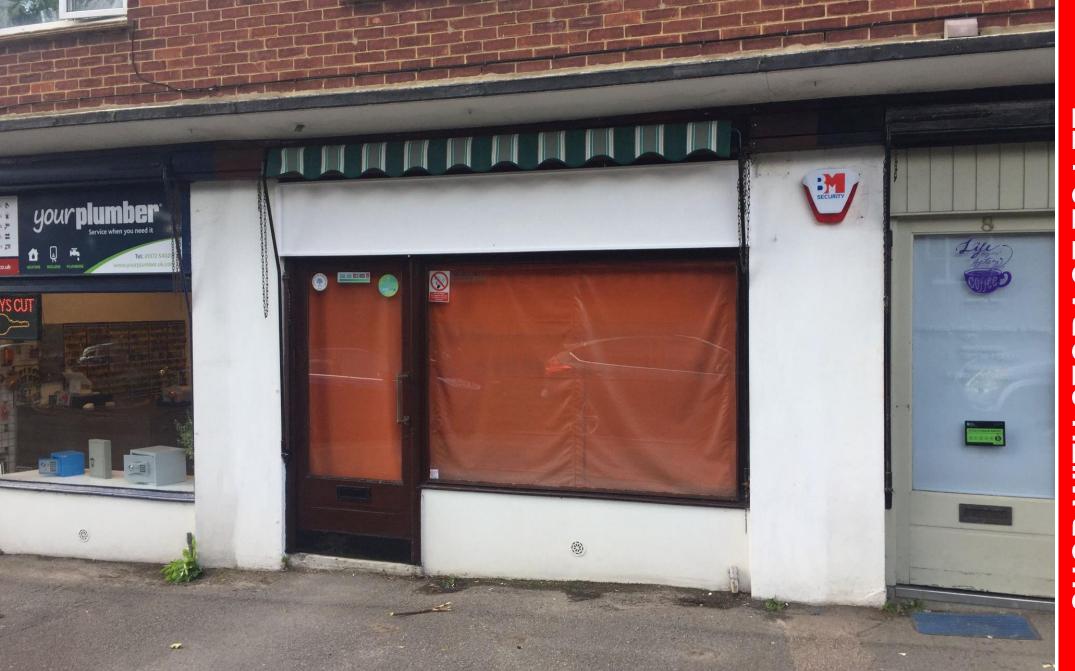

#### **DESCRIPTION**

Opportunity to occupy ground floor retail premises with an external storage unit. Unlimited on-street parking is available immediately in front of the property as well as free, time-limited, and paid parking facilities less than 50ft away.

#### LOCATION

The property is situated on the North side of Lower Shott, close to the junction with White Way, in the popular Grove Corner shopping Parade. Other occupiers include an NHS pharmacy, coffee shop and fishmongers. There is ample customer parking available in the pay and display car park opposite and Bookham High Street is within easy walking distance. Bookham mainline rail station is approximately 1.2 miles away providing regular services to London Waterloo and Guildford. The A246, which runs parallel to Lower Shott is the main thoroughfare between Leatherhead and Guildford.