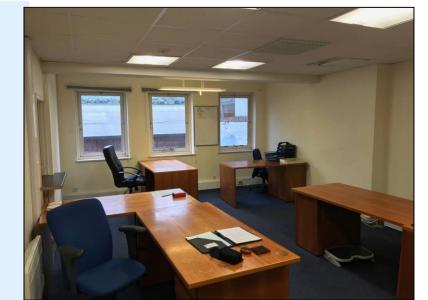

## TO LET

**Approx 362 sqft (33.63 sqm)** 

1st floor office available to let in the heart of Leatherhead town centre with excellent access to the town centre amenities. The office, which is situated to the rear of the first floor, benefits from electric heating, good natural light, a tea point, communal entrance and shared W.C. facilities.

| Office      | 362 sqft | 33.63 sqm |
|-------------|----------|-----------|
| Shared W.C. | -        | -         |
| TOTAL       | 362 sqft | 33.63 sqm |

**RENT** £6,500 per annum exclusive

**LEASE** New Lease for a term to be agreed.