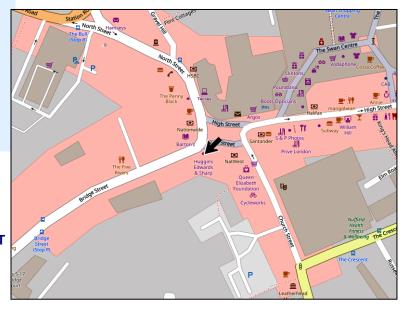

**LOCATION** The property is located in a prime position in the town centre on the junction with

Bridge Street, North Street and the High Street. Leatherhead is an active commercial town located just of the M25 between Heathrow & Gatwick, there is easy access to Guildford, Dorking Epsom & Kingston. Regular trains run from Leatherhead Station to London Waterloo with a journey time of approximately 45