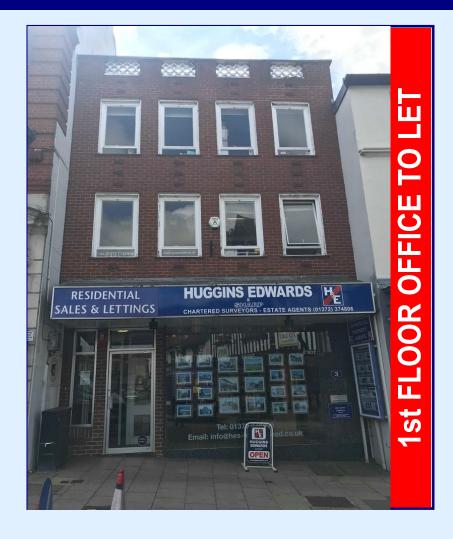

## Huggins Edwards & Sharp

1<sup>st</sup> Floor Office 3 Bridge Street Leatherhead Surrey **KT22 8BL** 

## TO LET

**Approx 362 sqft (33.63 sqm)** 

1st floor office available to let in the heart of Leatherhead town centre with excellent access to the town centre amenities. The office, which is situated to the rear of the first floor, benefits from electric heating, good natural light, a tea point, communal entrance and shared W.C. facilities.

**LOCATION** The property is located in a prime position in the town centre on the junction with

Bridge Street, North Street and the High Street. Leatherhead is an active commercial town located just of the M25 between Heathrow & Gatwick, there is easy access to Guildford, Dorking Epsom & Kingston. Regular trains run from Leatherhead Station to London Waterloo with a journey time of approximately 45