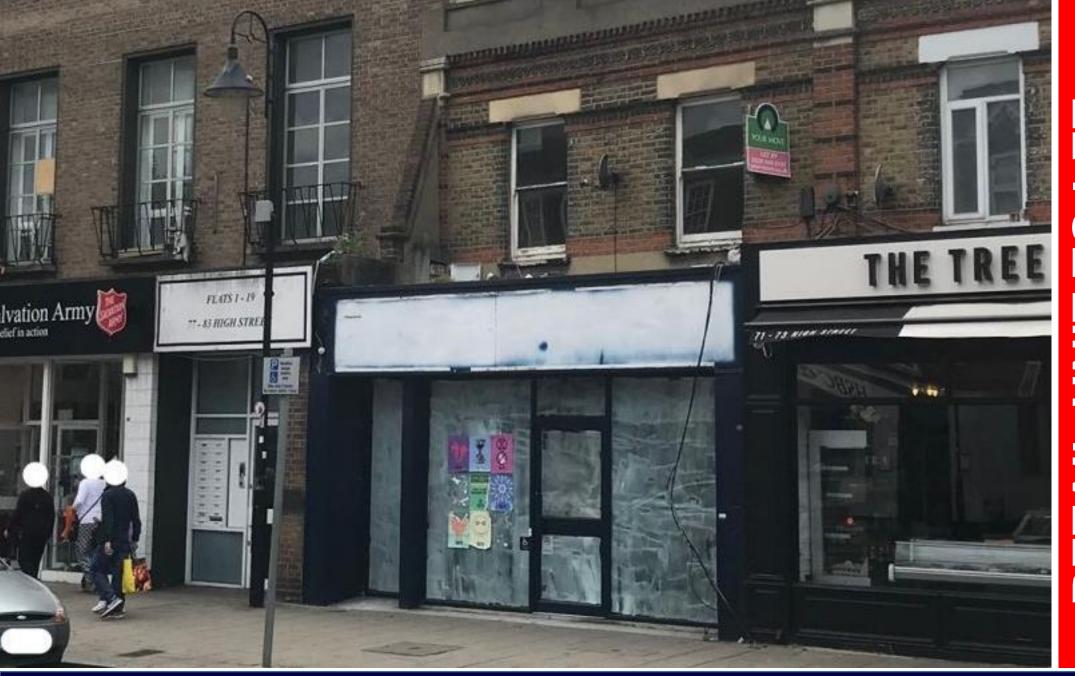

75 High Street, New Malden, Surrey, KT3 4BT

# **DESCRIPTION**

Ground floor shop in a prime trading position on the high street is available by way of a new commercial lease. Amenities include a kitchen area, W.C. and one allocated parking space to the rear accessed via Sussex Road.

### LOCATION

The property is located on the West side of the high street in a prime position close to other major occupiers including McDonalds, HSBC & Natwest. The property is less than 5

minutes walk from New Malden mainline train station, which provides 6 trains an hour into London Waterloo with an average journey time of 25 minutes. There is excellent access to the A3, which is less than half a mile away, and the national motorway network at junction 10 of the M25 is approximately 15 minutes drive away.