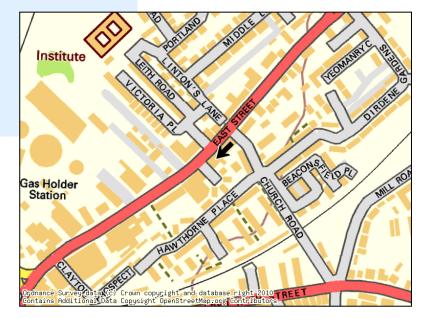

## www.hugginsedwards.co.uk

| LOCATION    | The property is located on the South side of East Street, close to the junction with<br>Church Road and Victoria Place a short walking distance from the Town Centre (5<br>minute walk) and Epsom mainline rail station (10 minute walk). Other nearby<br>amenities include Kiln Lane Sainsbury's supermarket and the Rainbow Leisure<br>Centre. The A3 is less than 4 miles away and the M25 Junction 9 (Leatherhead)<br>less than 4.5 miles away. |
|-------------|-----------------------------------------------------------------------------------------------------------------------------------------------------------------------------------------------------------------------------------------------------------------------------------------------------------------------------------------------------------------------------------------------------------------------------------------------------|
| RATES       | Each floor has been separately assessed though the combined rateable value equates to: $\pounds18,100$ (information taken from Valuation Office website). Non-domestic uniform rates payable at 49.1p in the $\pounds$ (2019/20)                                                                                                                                                                                                                    |
| LEGAL COSTS | Each party to bear their own legal costs.                                                                                                                                                                                                                                                                                                                                                                                                           |
| VIEWING     | Strictly by appointment via sole agents Huggins Edwards & Sharp.                                                                                                                                                                                                                                                                                                                                                                                    |
| CONTACT     | Epsom Commercial Property Department<br>Apex House, 10 West Street, Epsom, Surrey KT18 7RG<br>T: 01372 740555<br>F: 01372 741002<br>E: info@hes-epsom.co.uk<br>W: www.hugginsedwards.co.uk                                                                                                                                                                                                                                                          |