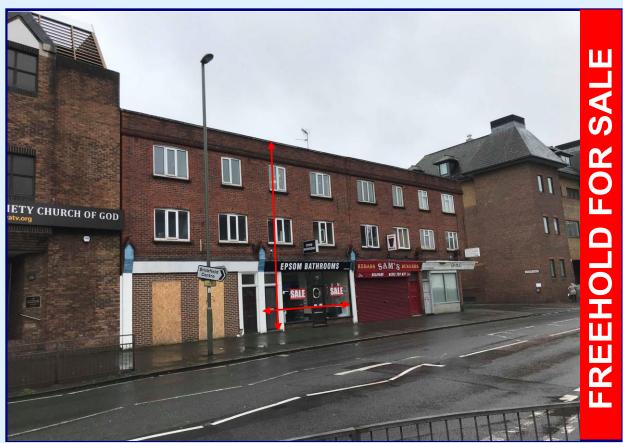

## Huggins Edwards & Sharp

80-80a East Street Epsom Surrey KT17 1HF FOR SALE

Approx Gross Internal Area: 1,572 sqft (146 sqm)

Freehold Investment opportunity within walking distance of Epsom town centre. The property is arranged as retail over ground, first and second floors with rear access at ground and 1<sup>st</sup> floor plus parking. The property has redevelopment potential subject to all necessary consents being obtained.

| Ground Floor (GIA)          | 560 sqft   | 52 sqm  |
|-----------------------------|------------|---------|
| 1 <sup>st</sup> Floor (GIA) | 506 sqft   | 47 sqm  |
| 2 <sup>nd</sup> Floor (GIA) | 506 sqft   | 47 sqm  |
| TOTAL                       | 1,572 sqft | 146 sqm |