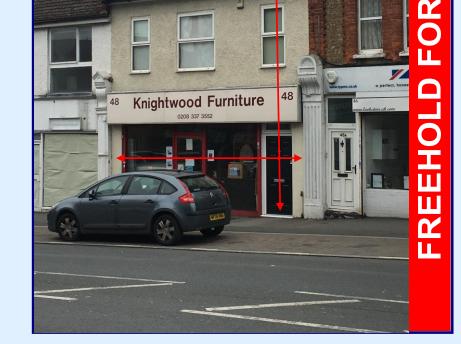

### 48-48a Central Road Worcester Park Surrey KT4 8HY TO LET/FOR SALE

Approx Gross Internal Area 2,153 sqft (200 sqm)

Large ground floor shop and rear yard with a spacious 3 bedroom flat above located in the popular Central Road Parade in Worcester Park. The ground floor is available to let on a new lease, alternatively the Freehold is available.