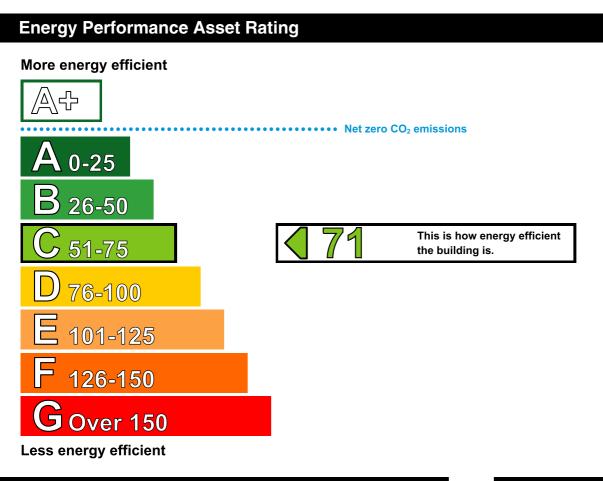

# **Energy Performance Certificate**

HM Government

Non-Domestic Building

UNIT A Aviary Court 138 Miles Road EPSOM KT19 9AB **Certificate Reference Number:** 9761-3005-0851-0500-8895

This certificate shows the energy rating of this building. It indicates the energy efficiency of the building fabric and the heating, ventilation, cooling and lighting systems. The rating is compared to two benchmarks for this type of building: one appropriate for new buildings and one appropriate for existing buildings. There is more advice on how to interpret this information on the Government's website www.communities.gov.uk/epbd.

## **Technical Information**

Main heating fuel:Natural GasBuilding environment:Air ConditioningTotal useful floor area (m²):193Building complexity (NOS level):3Building emission rate (kgCO₂/m²):62.24