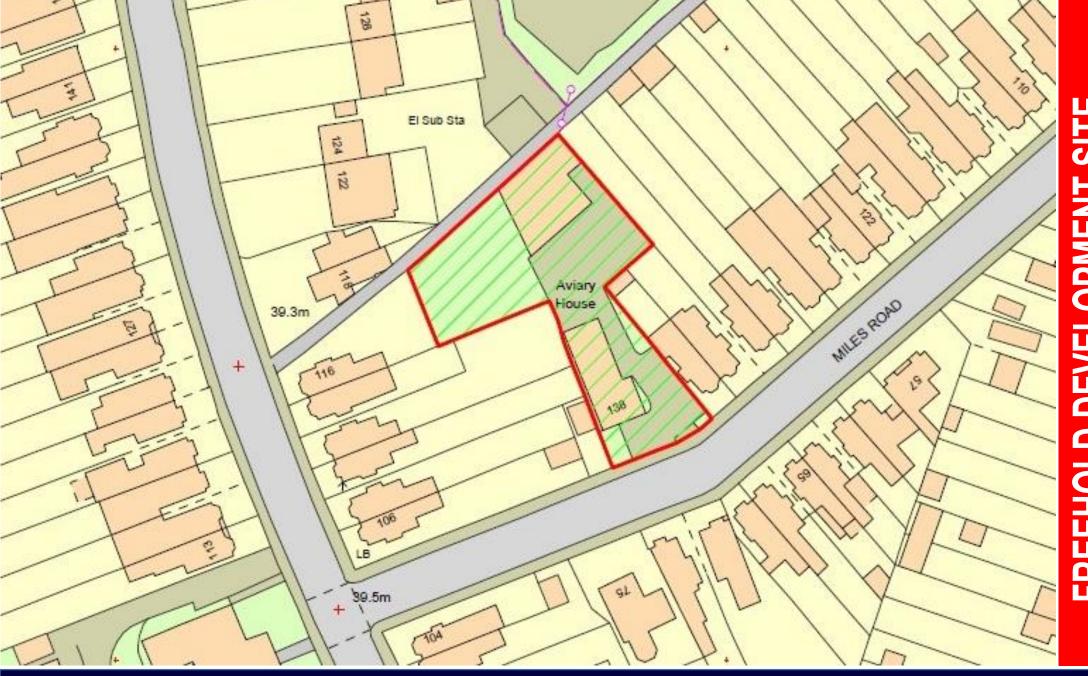

### **FOR SALE**

Site Area: Approx 11,718 sqft (1,089 sqm)

#### **DESCRIPTION**

Development site in residential location close to Epsom town centre. The site currently comprises two self-contained office buildings with parking. Planning permission has been obtained for conversion of the offices into 8 flats. Planning permission has also been obtained to extend Unit B to provide additional accommodation.

#### **LOCATION**

The property is located on the North side of Miles Road close to the junction with Hook Road. Epsom mainline rail station is approximately 10 minutes walk away providing regular rail services to both London Waterloo and London Victoria. Epsom is located approximately 17 miles south west of Central London

#### PLANNING CONSENT

Further details of applications available online at Epsom and Ewell Borough Council's planning portal:

- Prior Approval for change of use from Offices to Residential (Ref. No: 17/01758/PDCOU)
- Two storey extension to Block B to provide 2 new residential units with ancillary parking and landscaping (Ref. No: 19/00223/FUL)