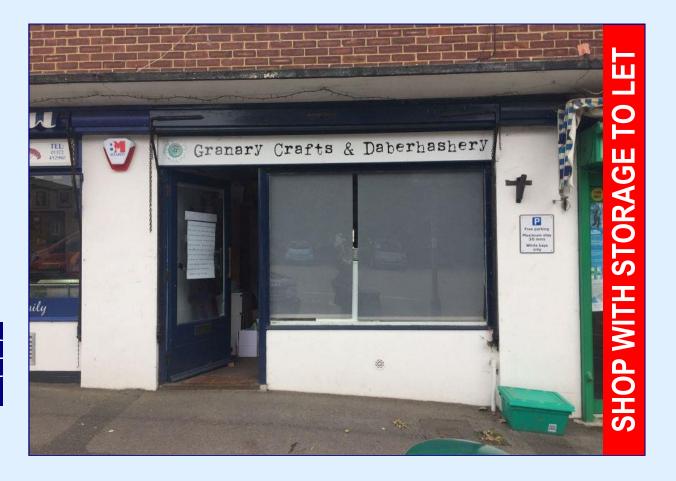

## TO LET

Approx 322 sqft (29.91 sqm)

Opportunity to occupy a small ground floor shop facing Lower Shott pay and display car park (limited free parking also available) plus external storage unit.

| Retail         | 193 sqft | 17.93 sqm |
|----------------|----------|-----------|
| WC             |          |           |
| External store | 129 sqft | 11.98 sqm |
| TOTAL          | 322 sqft | 29.91 sqm |

**RENT** £6,000 per annum exclusive.

**LEASE** New lease available, terms to be agreed.

www.hugginsedwards.co.uk

LOCATION The property is located in the popular Grove Corner shopping parade. Other

occupiers include an NHS pharmacy, coffee shop and fishmongers. There is ample customer parking available in the Lower Shott pay and display car park opposite and Bookham High Street is within easy walking distance. Bookham mainline rail station is approximately 1.2 miles away providing regular services to London Waterloo and Guildford. The A246, which runs parallel to Lower Shott is