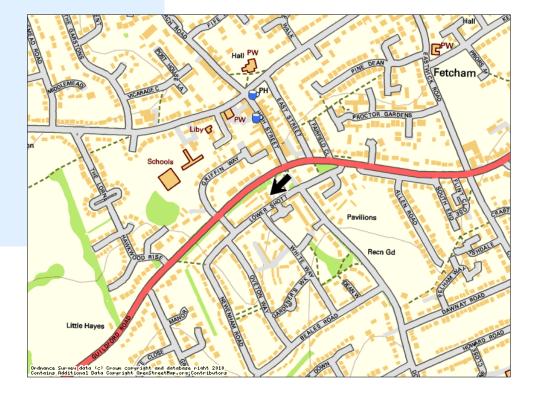

**RENT** £6,000 per annum exclusive.

**LEASE** New lease available, terms to be agreed.

www.hugginsedwards.co.uk

LOCATION The property is located in the popular Grove Corner shopping parade. Other

occupiers include an NHS pharmacy, coffee shop and fishmongers. There is ample customer parking available in the Lower Shott pay and display car park opposite and Bookham High Street is within easy walking distance. Bookham mainline rail station is approximately 1.2 miles away providing regular services to London Waterloo and Guildford. The A246, which runs parallel to Lower Shott is

the main thoroughfare between Leatherhead and Guildford.

RATES Rateable value: £3,350 (information taken from Valuation Office website).

Non-domestic uniform rates payable at 49.1 p in the £ (2019/20).

**LEGAL COSTS** Each party to bear their own legal costs.