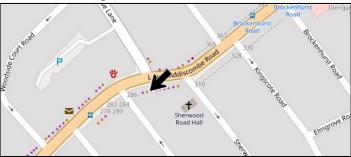

#### **LOCATION**

Situated opposite the junction with Blackhorse Lane nearby occupiers include The Co-operative, Addiscombe Pharmacy and an Explore Learning Centre. Addiscombe Tram Stop is

approximately 5 minutes walk away. The A222, of which Lower Addiscombe Road forms part, is a popular thoroughfare between Croydon & Sidcup.