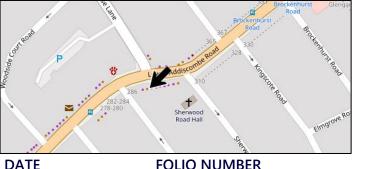

#### LOCATION

Situated opposite the junction with Blackhorse Lane nearby occupiers include The Co-operative, Addiscombe Pharmacy and an Explore Learning Centre. Addiscombe Tram Stop is approximately 5 minutes walk away. The A222, of which Lower Addiscombe Road forms part, is a popular thoroughfare between Croydon & Sidcup.