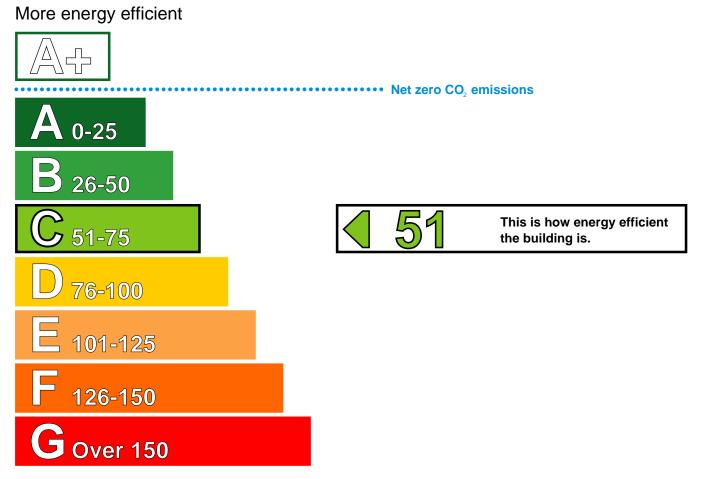

## **Energy Performance Asset Rating**

Less energy efficient

## **Technical information**

| Main heating fuel:                                           | Natural Gas                     |       |
|--------------------------------------------------------------|---------------------------------|-------|
| Building environment:                                        | Heating and Natural Ventilation |       |
| Total useful floor area (m <sup>2</sup> ):                   |                                 | 139   |
| Building complexity (NOS level):                             |                                 | 3     |
| Building emission rate (kgCO <sub>2</sub> /m <sup>2</sup> ): |                                 | 38.32 |

#### **Benchmarks**

24

65

Buildings similar to this one could have ratings as follows:

If newly built

If typical of the existing stock