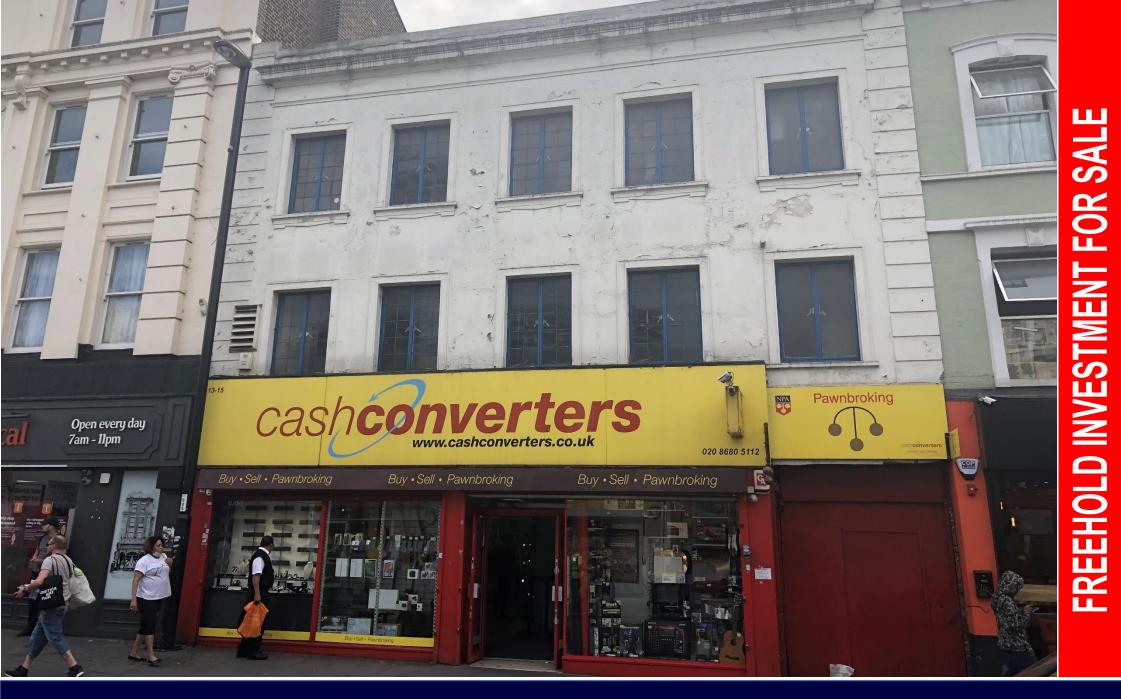

## 13-15 London Road, Croydon, CR0 2RE £1,900,000 FREEHOLD

### 13-15 London Road, Croydon, CR0 2RE FOR SALE Approx 6,506 sqft (604.43 sqm)

#### DESCRIPTION

Freehold retail investment with redevelopment opportunity of the upper parts situated opposite West Croydon Station. The property benefits from planning permission to convert the 1<sup>st</sup> & 2<sup>nd</sup> floor offices into 6x 1 bedroom flats. We are advised there is also potential to form an HMO with 17/18 rooms subject to planning permission.

#### LOCATION

Located on London Road opposite West Croydon Station which provides regular services to London Terminals. Other nearby occupiers include Sainsburys Local, Lidl & H&T Pawnbrokers. The property is within 2 minutes walk of the Whitgift and proposed Westfield shopping centres, and benefits from nearby bus and Tramlink stops.