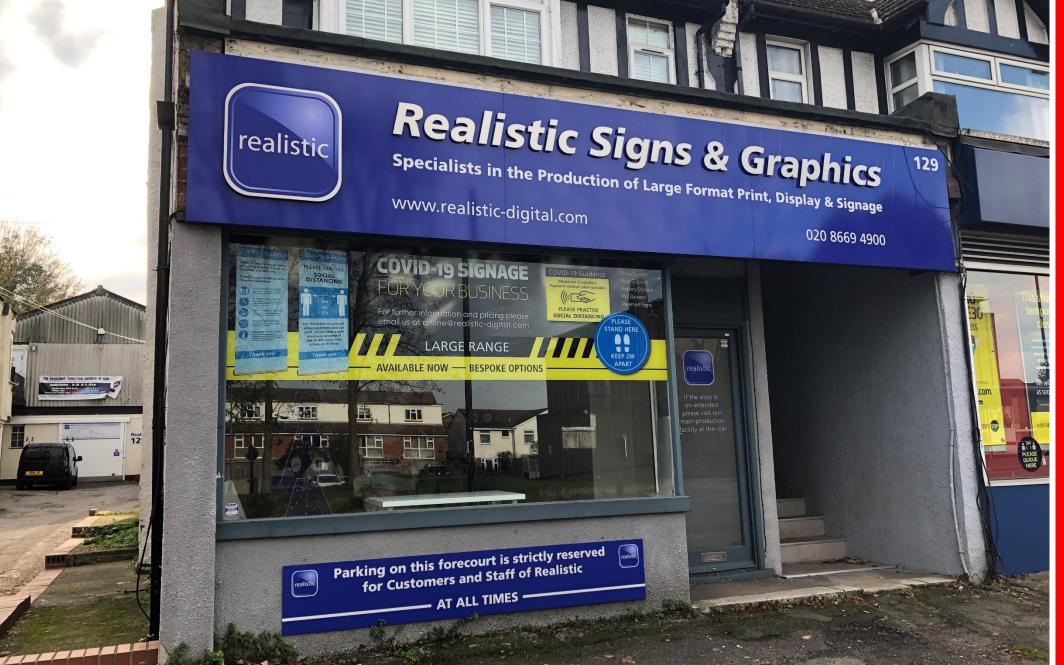

129 Stafford Road Wallington, Surrey, SM6 9BN

#### **DESCRIPTION**

Ground Floor property suitable for use as retail, offices, or any other use within Class E (Commercial Business & Service). The property has been finished to a good standard and benefits from an allocated parking space on the forecourt in front of the property.

# **LOCATION**

The property is situated on the South Side of the busy Stafford Road which links Wallington with Sutton and Croydon. The location benefits from a variety of long established businesses such as Sainsburys and other independent trades including Cafés, convenience stores and a Pharmacy. The centre of Wallington is less than 10 minutes walk away and Wallington Station