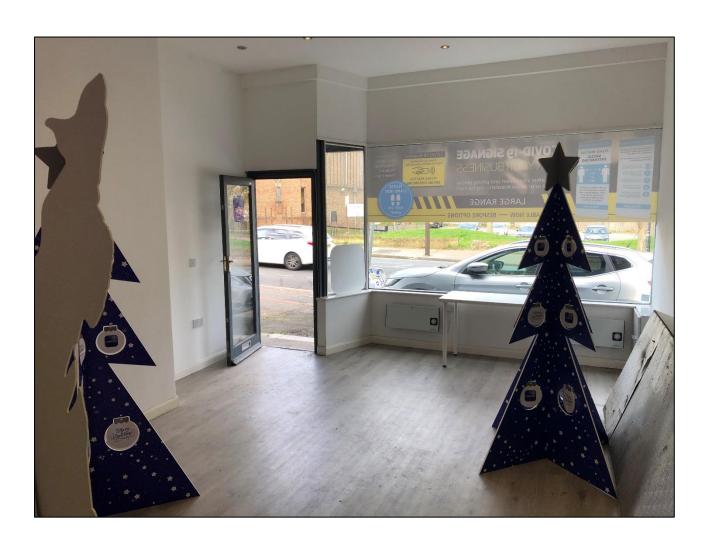

#### **DESCRIPTION**

Ground Floor property suitable for use as retail, offices, or any other use within Class E (Commercial Business & Service). The property has been finished to a good standard and benefits from an allocated parking space on the forecourt in front of the property.

| Shop | 260 sqft | 24.13 sqm |
|------|----------|-----------|
| W.C. | -        | -         |