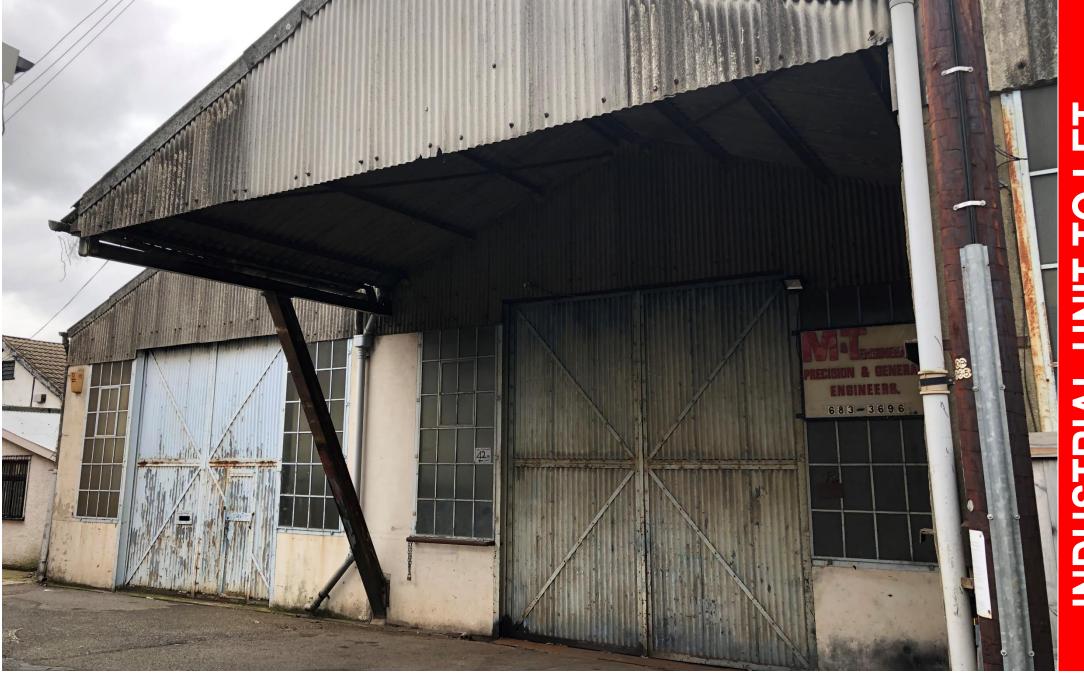

# 42b Gloucester Road, Croydon, CR0 2DA **TO LET**

Approx 2,850 sqft (264.77 sqm)

## **DESCRIPTION**

Opportunity to occupy an industrial warehouse unit on a short-term basis. The property benefits from a two loading doors, 3-phase electricity, concrete flooring, W.Cs and a mezzanine providing additional ancillary office/storage space.