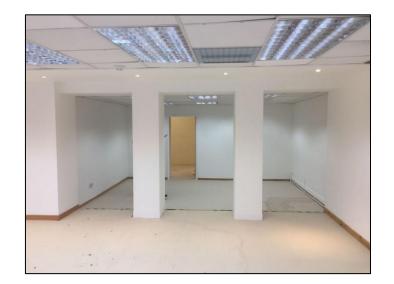

#### DESCRIPTION

Well-presented mid terrace ground floor commercial unit in the heart of Ashtead village suitable for a multiple of uses within Use Class E (Commercial Business & Service). The property benefits from a kitchenette, W.C, rear access, suspended ceilings and a fan heating system. An allocated parking space to the rear is available by way of separate licence.

| Sales Area        | 613 sqft | 56.93 sqm |
|-------------------|----------|-----------|
| Office            | 102 sqft | 9.50 sqm  |
| Kitchen/Ancillary | 183 sqft | 17.03 sqm |
| Store             | 37 sqft  | 3.47 sqm  |
| TOTAL             | 935 sqft | 86.93 sqm |