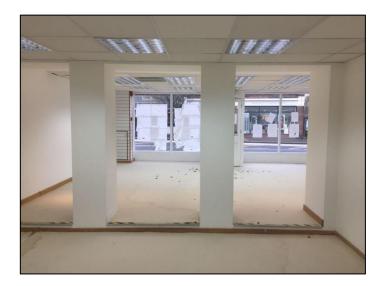

#### DESCRIPTION

Well-presented mid terrace ground floor commercial unit in the heart of Ashtead village suitable for a multiple of uses within Use Class E (Commercial Business & Service). The property benefits from a kitchenette, W.C, rear access, suspended ceilings and a fan heating system. An allocated parking space to the rear is available by way of separate licence.

| Sales Area        | 613 sqft | 56.93 sqm |
|-------------------|----------|-----------|
| Office            | 102 sqft | 9.50 sqm  |
| Kitchen/Ancillary | 183 sqft | 17.03 sqm |
| Store             | 37 sqft  | 3.47 sqm  |
| TOTAL             | 935 sqft | 86.93 sqm |