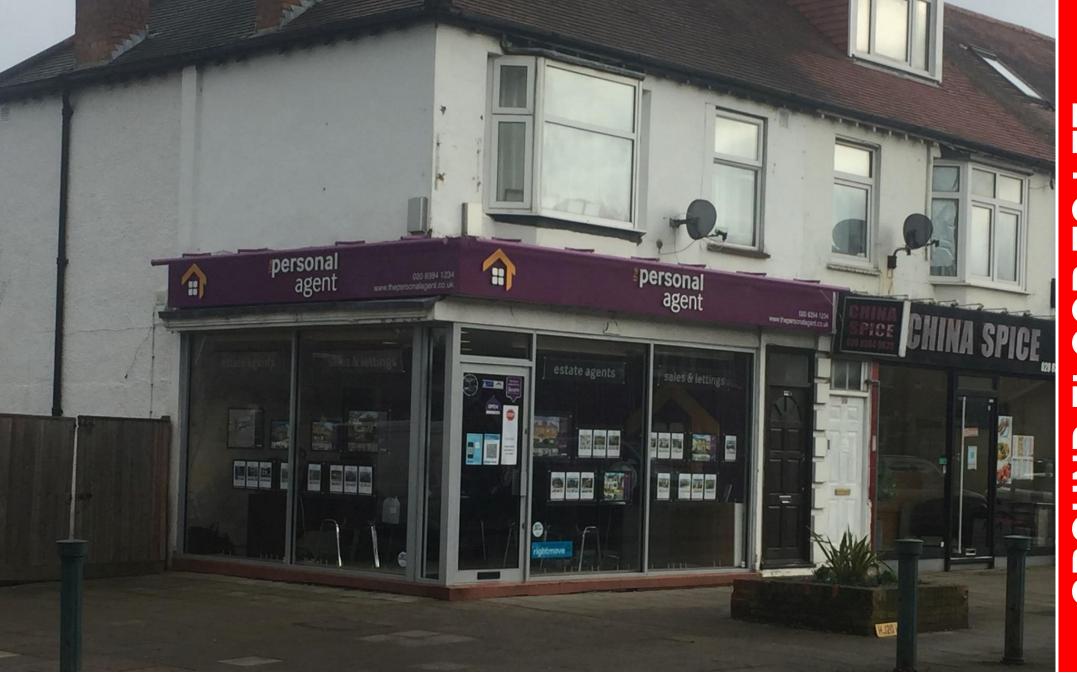

#### **DESCRIPTION**

A prominent ground floor unit with return frontage situated on the corner of Chessington Road and Plough Road suitable for a multiple of uses within Use Class E (Commercial Business & Service). The property benefits from a fully glazed frontage providing excellent display and natural light, a rear ancillary office area with kitchenette and an external WC. There is a small fenced yard area adjacent to the property.