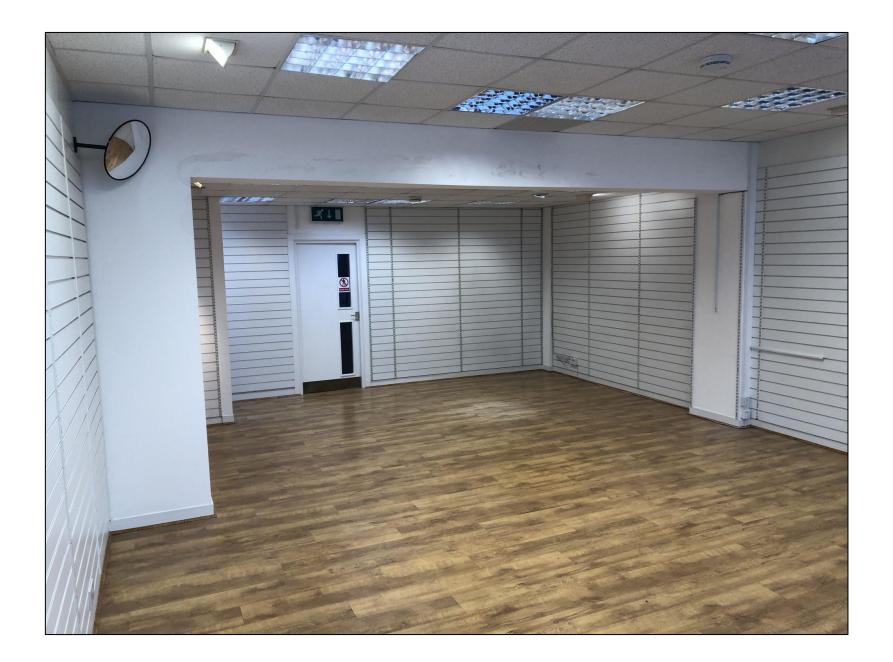

#### DESCRIPTION

Well-presented commercial unit with a distinctive, traditional retail frontage. The property is suitable for a variety of uses within Class E (Commercial business and service) and benefits from a kitchenette, W.C, rear access, and a suspended ceiling with integrated fan heaters.

| Retail area | 831 sqft | 77.20 sqm |
|-------------|----------|-----------|
| Kitchen     | 50 sqft  | 4.65 sqm  |
| WC          |          |           |
| TOTAL       | 881 sqft | 81.85 sqm |