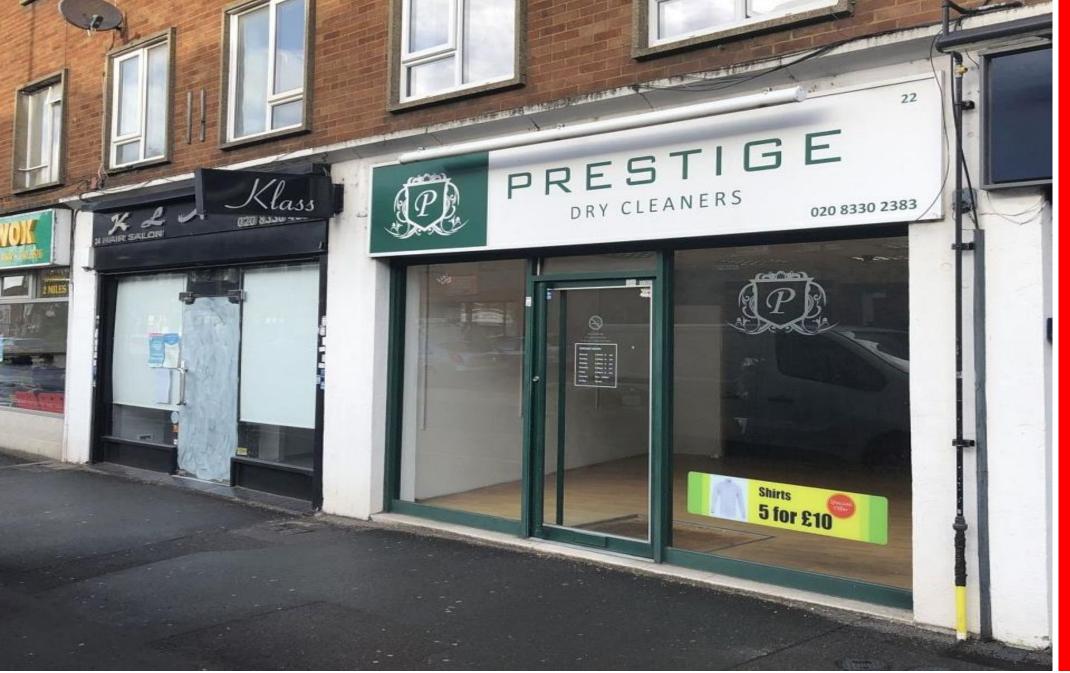

22 Central Road, Worcester Park, Surrey, KT4 8HZ

TO LET

Approx 523 sqft (48.55 sqm)

# **DESCRIPTION**

Ground floor commercial premises situated in a prominent position on Central Road amongst a variety of independent and national occupiers. The property was most recently used as a dry cleaners and has been refurbished to provide open plan space suitable for a variety of commercial businesses under Use Class E. The property benefits from rear access, a WC and free off-street customer parking immediately in front of the property for up to 30 mins.