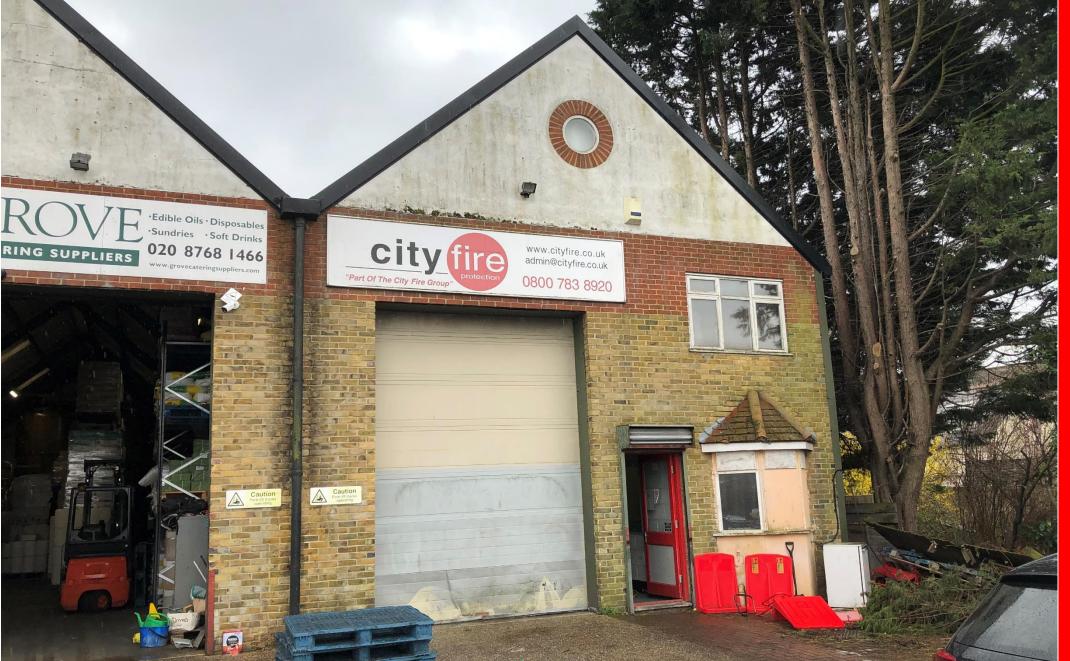

Unit 2 28 Northwood Road, Thornton Heath, CR7 8HQ

#### **DESCRIPTION**

The property comprises a single warehouse of steel portal frame construction with metal profile and brick cladding. Internally the property provides warehousing on the ground floor with mezzanine storage above. The property benefits from 3-phase electricity, gas supply, a manual roller shutter, and ample car parking.

## **LOCATION**

The property is situated on the South side of Northwood Road close to the junction with Green Lane (B273). The adjoining industrial unit is occupied by Grove Catering Supplies and other light industrial occupiers are located in the immediate vicinity. The property has good access to Norbury and Streatham to the North and Thornton Heath town centre and Purley Way to the South via the B273.