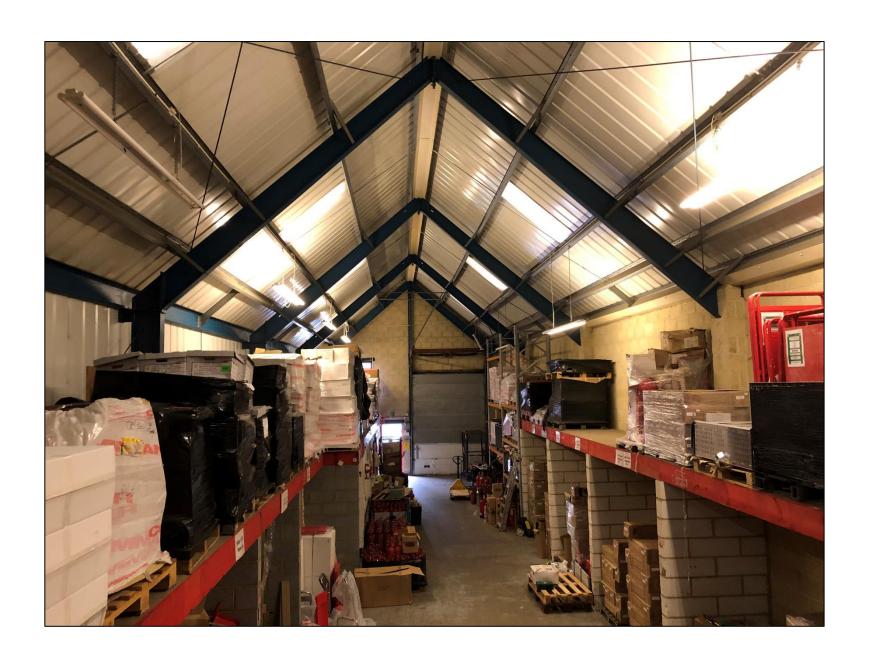

#### **DESCRIPTION**

The property comprises a single warehouse of steel portal frame construction with metal profile and brick cladding. Internally the property provides warehousing on the ground floor with mezzanine storage above. The property benefits from 3-phase electricity, gas supply, a manual roller shutter, and ample car parking.

| Ground Floor | 2597 sqft  | 241.26 sqm |
|--------------|------------|------------|
| Mezzanine    | 928 sqft   | 86.23 sqm  |
| TOTAL        | 3,525 sqft | 327.49 sqm |