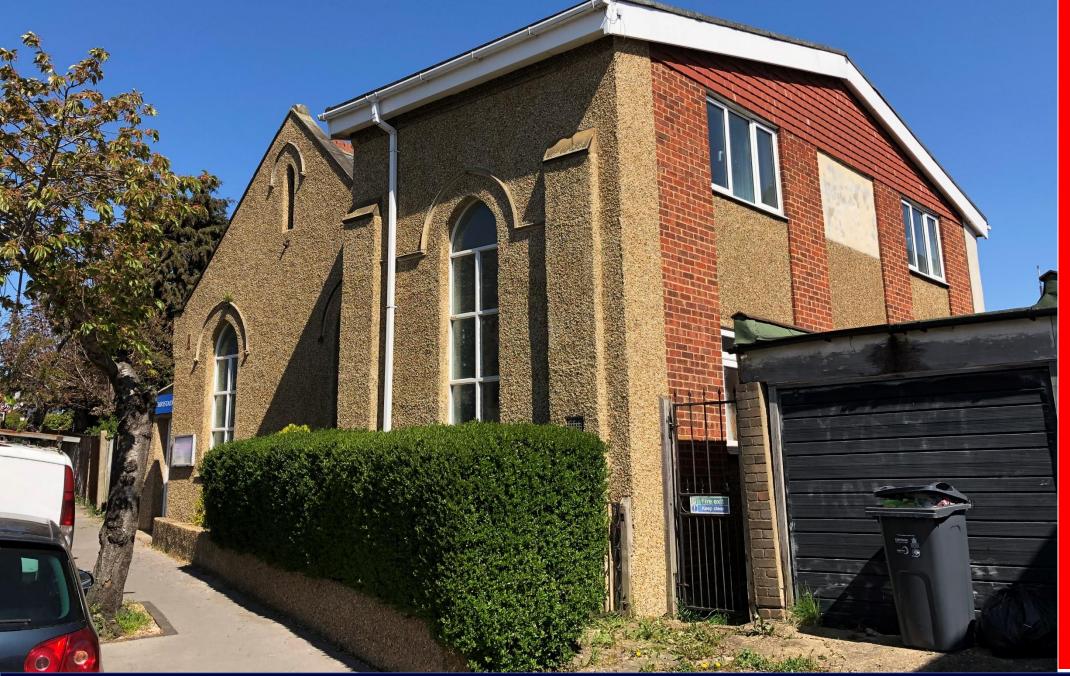

Christadelphian Hall, Foulsham Road, Thornton Heath CR7 8LN OIEO £600,000 FREEHOLD Christadelphian Hall, Foulsham Road, Thornton Heath CR7 8LN

#### **DESCRIPTION**

Rare opportunity to acquire a place of worship. The property comprises a large Church Hall, originally constructed in the early 20<sup>th</sup> Century, with ancillary meeting rooms, offices, kitchen facilities, a garden, storage and W.Cs. The property has since been extended to provide a new front entrance and is offered for sale freehold, with full vacant possession.

#### LOCATION

Situated on Foulsham Road at the junction with Woodville Road the property is well located for local amenities and public transport. Thornton Heath Train Station, which provides regular services to East Croydon and London Victoria is only 5 minutes walk away. The property is well served by local bus routes via the High Street.