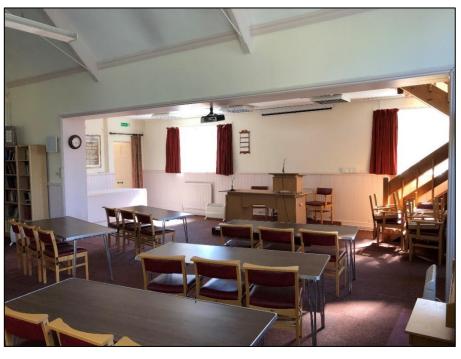

#### **DESCRIPTION**

Rare opportunity to acquire a place of worship. The property comprises a large Church Hall, originally constructed in the early 20<sup>th</sup> Century, with ancillary meeting rooms, offices, kitchen facilities, a garden, storage and W.Cs. The property has since been extended to provide a new front entrance and is offered for sale freehold, with full vacant possession.

| Ground Floor | 1335 sqft  | 124.07 sqm |
|--------------|------------|------------|
| First Floor  | 277 sqft   | 25.75 sqm  |
| Basement     | 260 sqft   | 24.06 sqm  |
| TOTAL        | 1,872 sqft | 173.88 sqm |