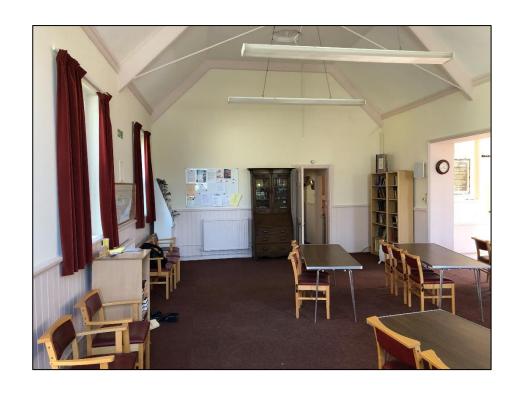

#### **DESCRIPTION**

Rare opportunity to acquire a place of worship. The property comprises a large Church Hall, originally constructed in the early 20<sup>th</sup> Century, with ancillary meeting rooms, offices, kitchen facilities, a garden, storage and W.Cs. The property has since been extended to provide a new front entrance and is offered for sale freehold, with full vacant possession.

| Ground Floor | 1335 sqft  | 124.07 sqm |
|--------------|------------|------------|
| First Floor  | 277 sqft   | 25.75 sqm  |
| Basement     | 260 sqft   | 24.06 sqm  |
| TOTAL        | 1,872 sqft | 173.88 sqm |