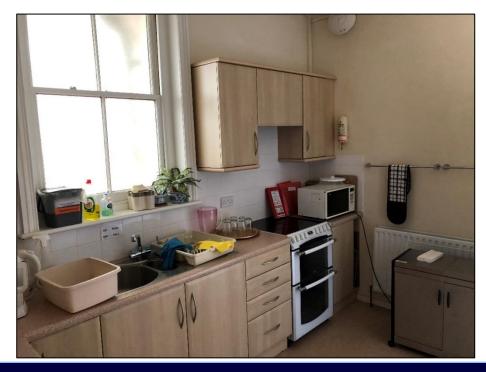

#### **DESCRIPTION**

Rare opportunity to acquire a place of worship. The property comprises a large Church Hall, originally constructed in the early 20<sup>th</sup> Century, with ancillary meeting rooms, offices, kitchen facilities, a garden, storage and W.Cs. The property has since been extended to provide a new front entrance and is offered for sale freehold, with full vacant possession.