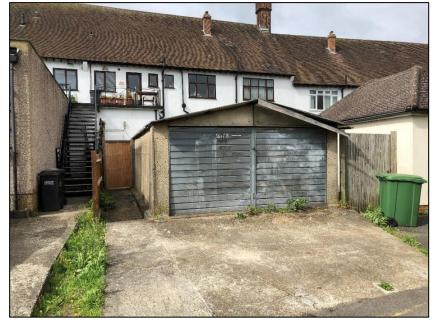

#### DESCRIPTION

Ground Floor commercial property for sale in a prominent position on Shirley Road. This attractive, characterful property boasts lots of period detailing including a traditional shop front and parquet flooring. There is a small yard area to the rear of the property with a double garage and 2 Parking spaces accessed via a service road.

| Ground Floor Shop | 680 sqft   | 63.22 sqm |
|-------------------|------------|-----------|
| Garage            | 372 sqft   | 34.54 sqm |
| TOTAL             | 1,052 sqft | 97.76 sqm |