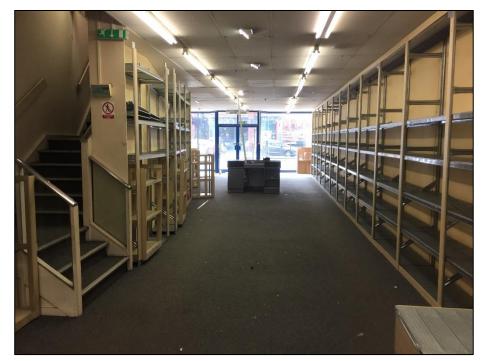

#### DESCRIPTION

Opportunity to occupy a large, prominent retail unit in Epsom High Street. The property is suitable for a variety of uses under Class E (Commercial Business & Service) and is arranged over ground, 1<sup>st</sup> & 2<sup>nd</sup> Floors. The property is available as a whole, though consideration will be given to letting the ground floor only.

| Ground Floor          | 1,289 sqft | 119.77 sqm |
|-----------------------|------------|------------|
| 1 <sup>st</sup> Floor | 703 sqft   | 65.27 sqm  |
| 2 <sup>nd</sup> Floor | 411 sqft   | 38.23 sqm  |
| TOTAL                 | 2,403 sqft | 223.27 sqm |