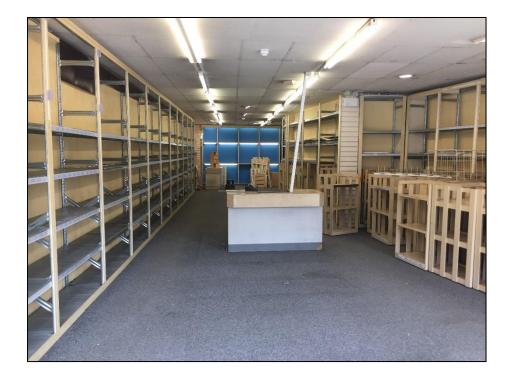

#### DESCRIPTION

Opportunity to occupy a large, prominent retail unit in Epsom High Street. The property is suitable for a variety of uses under Class E (Commercial Business & Service) and is arranged over ground, 1<sup>st</sup> & 2<sup>nd</sup> Floors. The property is available as a whole, though consideration will be given to letting the ground floor only.

| Ground Floor          | 1,289 sqft | 119.77 sqm |
|-----------------------|------------|------------|
| 1 <sup>st</sup> Floor | 703 sqft   | 65.27 sqm  |
| 2 <sup>nd</sup> Floor | 411 sqft   | 38.23 sqm  |
| TOTAL                 | 2,403 sqft | 223.27 sqm |