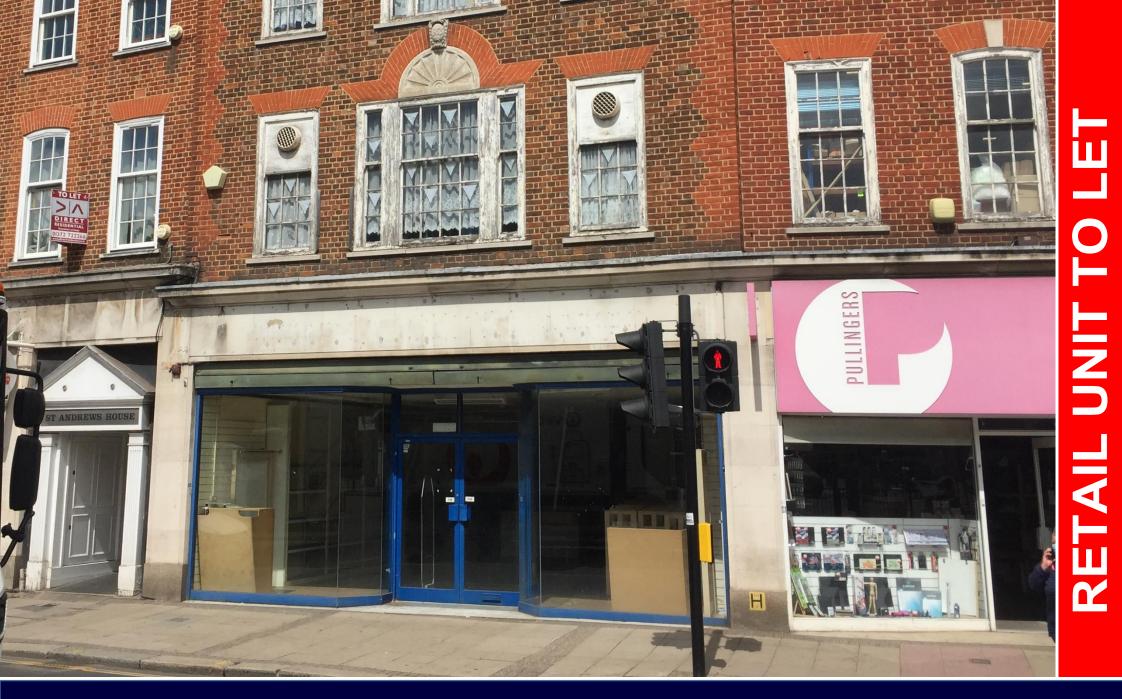

## 20 High Street, Epsom, Surrey, KT19 8AH TO I FT

From approx 1,289 sqft (119.77 sqm) to 2,403 sqft (223.27 sqm)

#### DESCRIPTION

Opportunity to occupy a large, prominent retail unit in Epsom High Street. The property is suitable for a variety of uses under Class E (Commercial Business & Service) and is arranged over ground, 1<sup>st</sup> & 2<sup>nd</sup> Floors. The property is available as a whole, though consideration will be given to letting the ground floor only.

#### **IOCATION**

The property is situated on the North side of the High Street in a prominent position close to the junction Upper High Street and Church Street. Notable nearby occupiers include McDonalds, Robert Dyas,

Specsavers KFC, and Prezzo. Epsom is a busy commercial centre benefitting from a modern shopping centre, a multiplex cinema and other local amenities. It is ideally positioned for access to the national motorway network via the M25 (Junction 9 at Leatherhead), and Epsom mainline rail station is less than 5 minutes walk away providing regular rail services to both London Waterloo and London Victoria