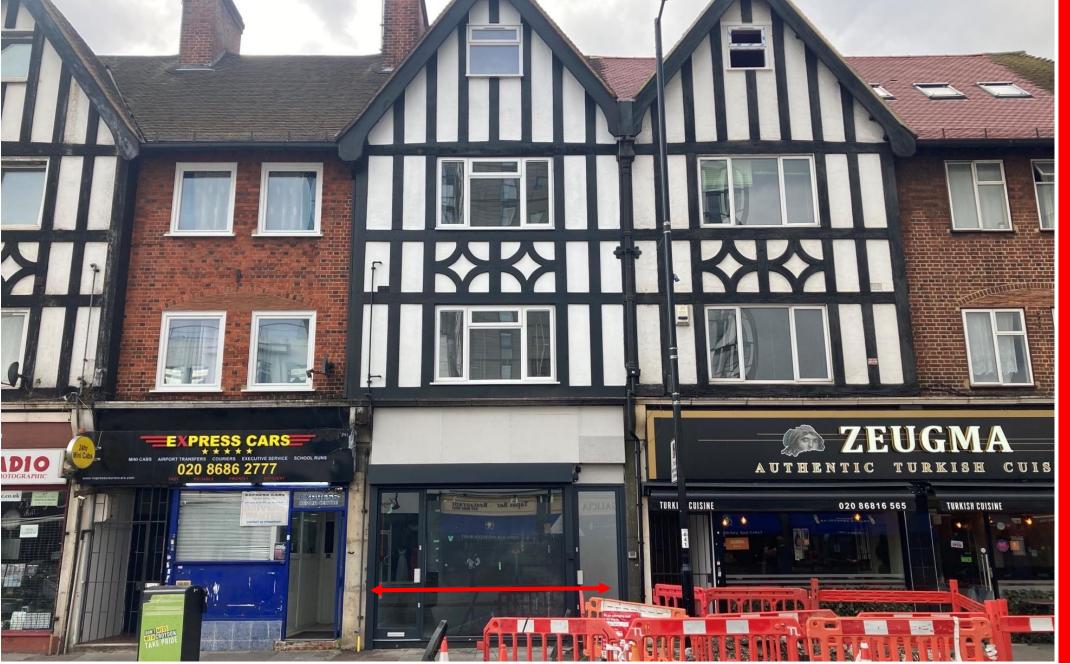

# 290 High Street, Croydon, CR0 1NG TO I FT

Approx. 1,128 sqft (104.74 sqm)

# **DESCRIPTION**

Opportunity to occupy a prominent High Street property with parking at the rear. The property has undergone a full reinstatement with a high standard of finishes. Planning permission was granted for the ground floor to be extended providing additional storage/ancillary space and was recently completed as part of the reinstatement works.

# LOCATION

The property is situated in a prominent location on the busy Croydon High Street which offers off street parking for up to 2 hours. The High Street offers amenities from a variety of national and local occupiers including restaurants, bars, retail services and offices. The property is within easy walking distance of the town centre and public transport services.