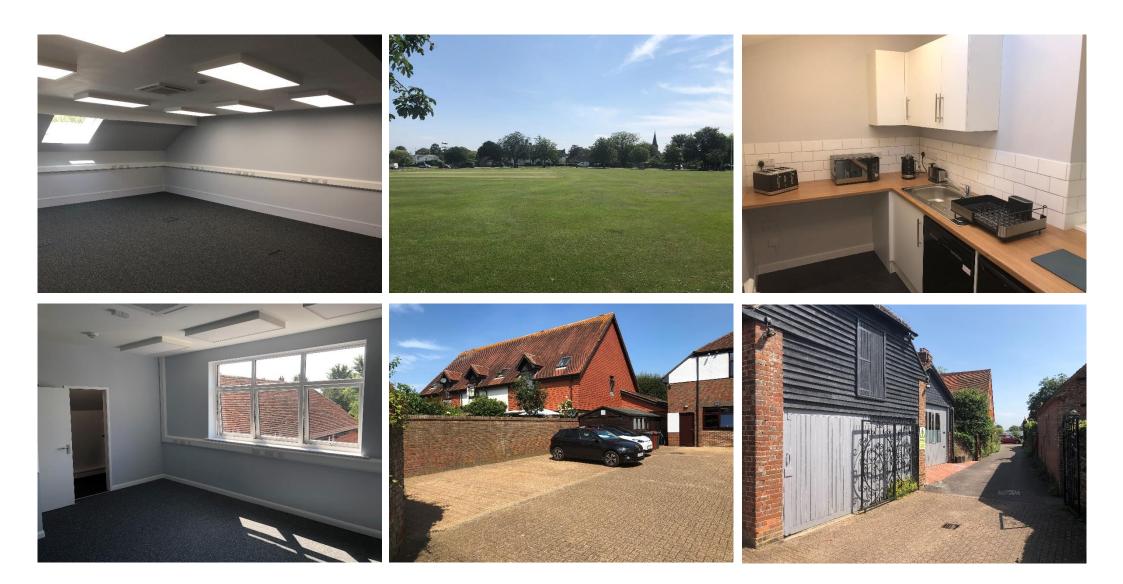

#### DESCRIPTION

Rare opportunity to occupy high quality office accommodation in an attractive village location. Previously used as a workshop for classic car restoration the property has been extensively refurbished to provide an excellent office facility with on-site parking. The space is available either as a whole or on a floor- by- floor basis.

#### LOCATION

Situated just off the A272 and accessed via a private road the property is ideally situated in the heart of Wisborough Green which boasts a post office, village stores, a café and two pubs. The village is only 3 miles from the market town of Billingshurst which provides regular rail services to Gatwick Airport, London Victoria and Bognor Regis.

#### AMENITIES

- Air-Conditioning
- LED Lighting
- CAT 6 cabling with Superfast fibre broadband
- Kitchen facilities per floor •

**EPC-** C (60)

LEGAL COSTS- Each party to bear their own legal costs.

**VIEWING-**Strictly by appointment via sole agents Huggins Stuart Edwards.