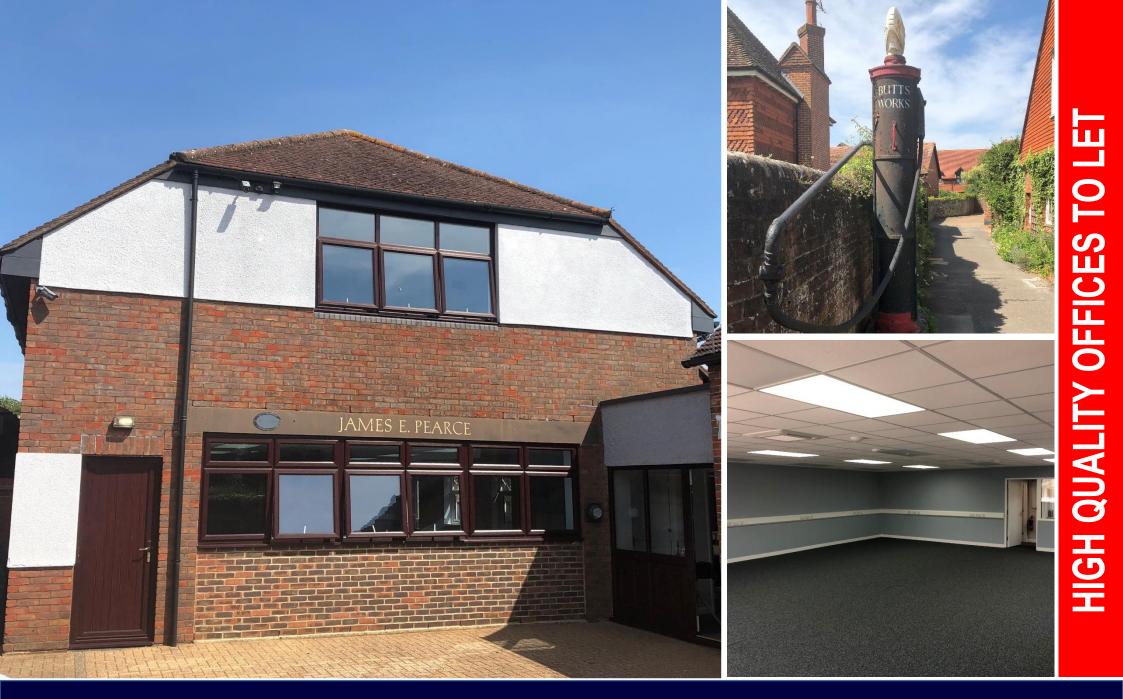

#### Butts Works, Wisborough Green, West Sussex, RH14 0BN

#### DESCRIPTION

Rare opportunity to occupy high quality office accommodation in an attractive village location. Previously used as a workshop for classic car restoration the property has been extensively refurbished to provide an excellent office facility with on-site parking. The space is available either as a whole or on a floor- by- floor basis.

#### LOCATION

Situated just off the A272 and accessed via a private road the property is ideally situated in the heart of Wisborough Green which boasts a post office, village stores, a café and two pubs. The village is only 3 miles from the market town of Billingshurst which provides regular rail services to Gatwick Airport, London Victoria and Bognor Regis.

#### AMENITIES

- Air-Conditioning
- LED Lighting
- CAT 6 cabling with Superfast fibre broadband
- Kitchen facilities per floor •

**EPC-** C (60)

LEGAL COSTS- Each party to bear their own legal costs.

**VIEWING-**Strictly by appointment via sole agents Huggins Stuart Edwards.