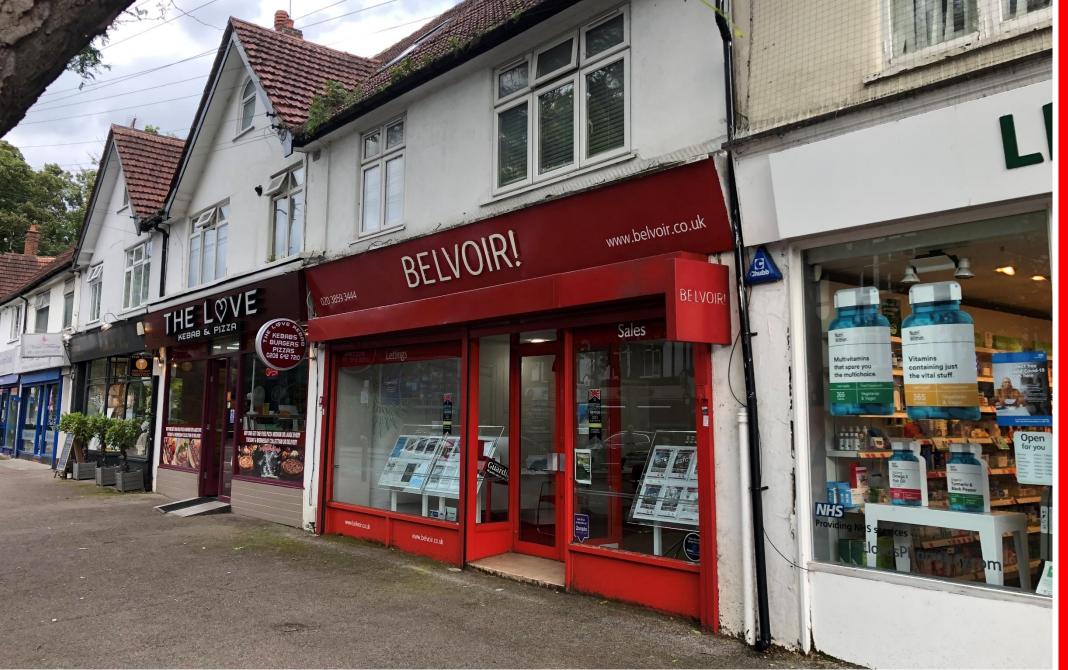

# 77 Banstead Road, Carshalton Beeches, SM5 3NP

#### DESCRIPTION

Freehold opportunity in a popular local parade. The property comprises a ground floor commercial unit and a 2 bedroom maisonette plus 3 onsite parking spaces. The ground floor is let on a 10 year lease from 2016 producing a rental income of £17,500 per annum exclusive. The maisonette is occupied under an AST producing £1,200 per calendar month.

#### LOCATION

The property is located in a prominent position on the East side of Banstead Road close to the junction with Waverley

Way. The parade offers a variety of amenities including a pharmacy, a butchers, Cafes, restaurants, and a Cooperative. Carshalton Beeches rail station is approximately 5 minutes' walk away providing regular services to London Victoria, Sutton and Epsom. The M25 Junction 8 (Reigate) is approximately 20 minutes' drive away.