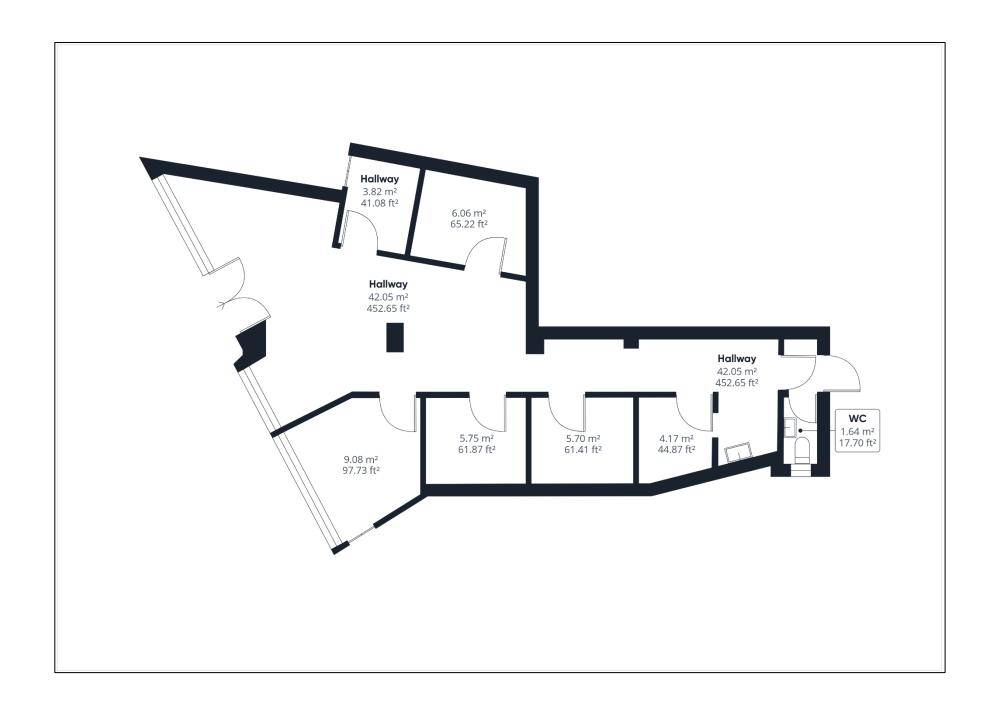

# 6-7 The Quadrant, Epsom, Surrey, KT17 4RH **TO LET**

Approx 896 sqft (83.24 sqm)

#### **DESCRIPTION**

Prominent double fronted ground floor commercial unit in Epsom Town Centre providing excellent window display, kitchenette, WC and rear access. Change of use from Sui Generis to Class E consent was granted on 8<sup>th</sup> November 2022.

| Commercial | 896 sqft | 83.24 sqm |
|------------|----------|-----------|
| WC         |          |           |