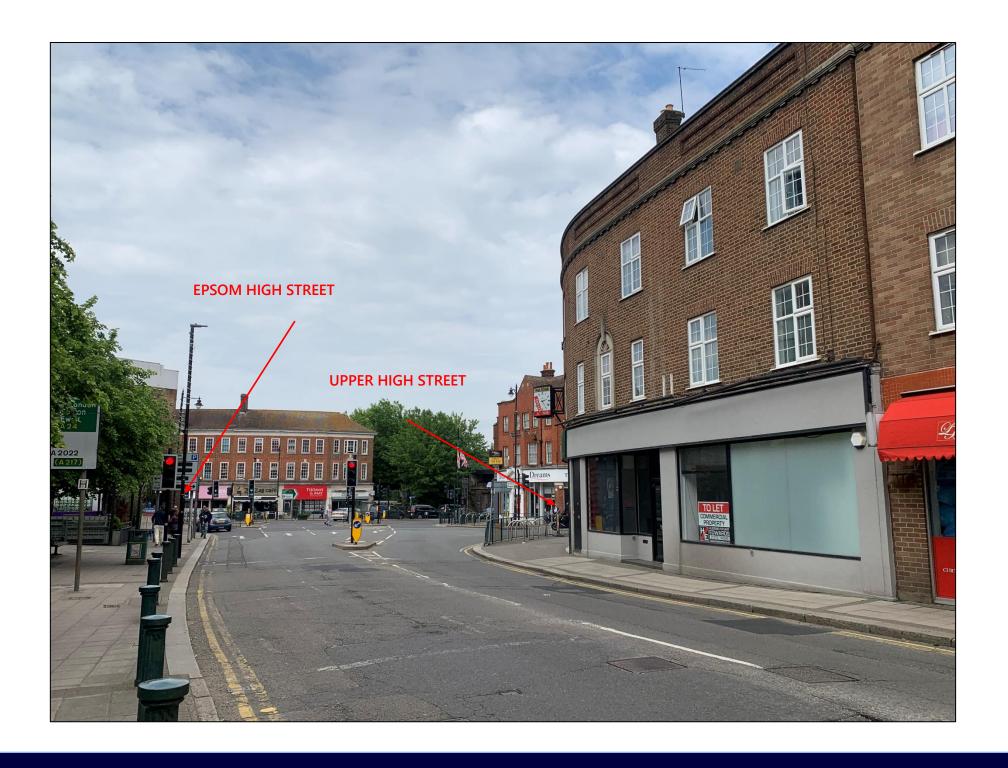

### **LOCATION**

The property is situated in a prominent position on Church Street, at the Junction with East Street, Upper High Street & The High Street. The property is well positioned for the town centre amenities, including an Odeon Cinema, a new Lidl Supermarket and other national and independent occupiers within the town. The property is approximately 5 minutes walk away from Epsom Station which provides regular services to London Waterloo and London Victoria. Short term

parking is available in the nearby Depot Road and Town Hall car parks. Limited free-on street parking is available in Upper High Street.