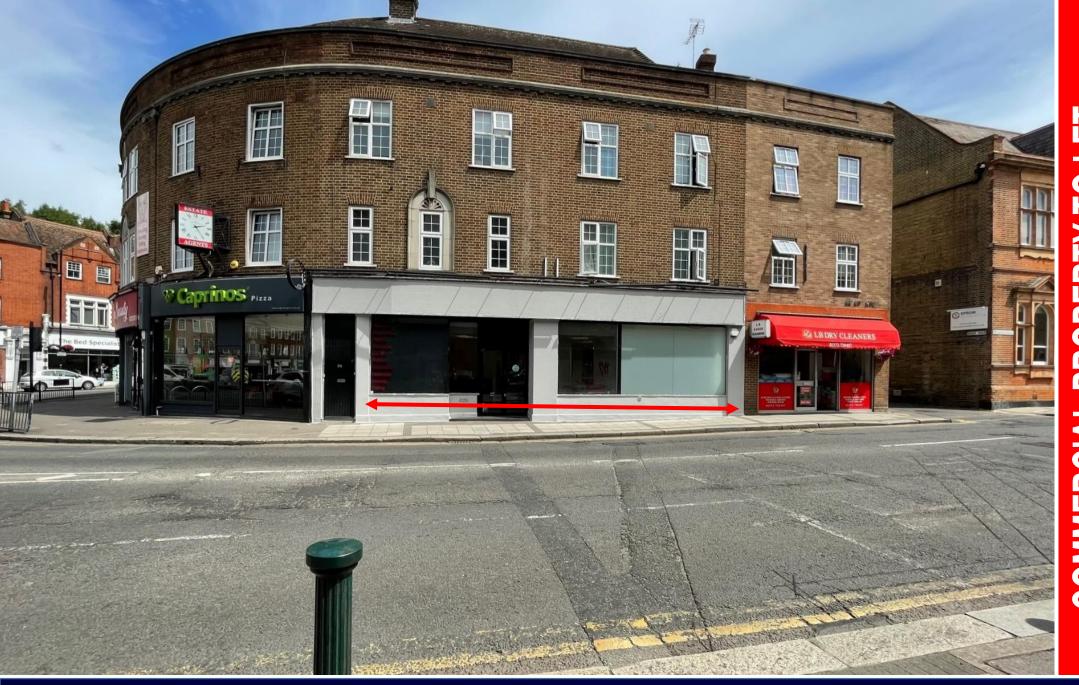

# 6-7 The Quadrant, Epsom, Surrey, KT17 4RH **TO LET**

Approx 896 sqft (83.24 sqm)

#### **DESCRIPTION**

Prominent double fronted ground floor commercial unit in Epsom Town Centre providing excellent window display, kitchenette, WC and rear access. Change of use from Sui Generis to Class E consent was granted on 8<sup>th</sup> November 2022.

### **LOCATION**

The property is situated in a prominent position on Church Street, at the Junction with East Street, Upper High Street & The High Street. The property is well positioned for the town centre amenities, including an Odeon Cinema, a new Lidl Supermarket and other national and independent occupiers within the town. The property is approximately 5 minutes walk away from Epsom Station which provides regular services to London Waterloo and London Victoria. Short term