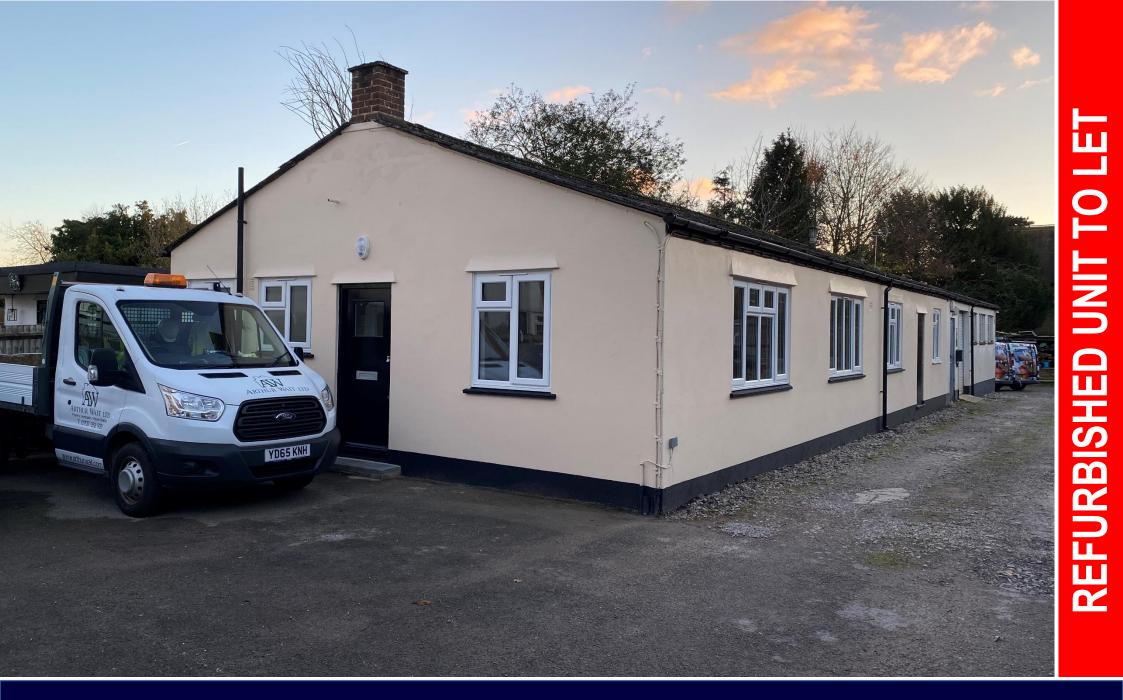

#### The Studio, Canons Lane, Burgh Heath, Surrey, KT20 6DP

#### DESCRIPTION

Ground floor commercial unit recently refurbished and decorated throughout with new UPVC windows, kitchen & WC. The property benefits from 4 allocated parking spaces and is located just off the A217. Change of use from Sui Generis was granted for the purposes of Class E office use only and for no other purpose unless otherwise agreed in writing by the local authority.