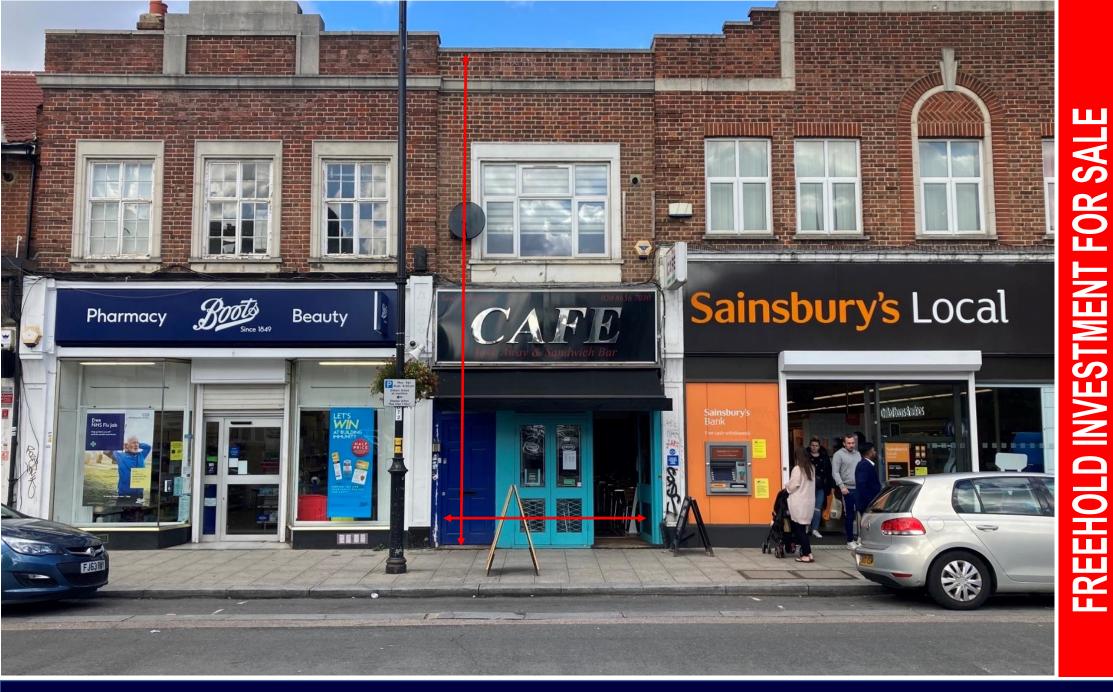

### 259 Lower Addiscombe Road, Croydon, CR0 6RD FOR SALE

Approx 1,840 sqft (170.94 sqm)

#### DESCRIPTION

Opportunity to acquire a freehold investment property in a prime location on the popular Lower Addiscombe Road. The property comprises a ground floor café held on a 20 year lease from 2004 with two flats above held on ASTs. We are advised the rental income from the 1 bedroom flat is £925 per calendar month. The 2 bedroom flat is currently vacant though is on the market to let seeking £1,150 pcm. The Café currently produces £15,250 per annum exclusive. The property benefits from a right of way over the passage way leading to Teevan Road.

#### LOCATION

The premises are located on the north side of the Lower Addiscombe Road (A222) approximately 1.25 miles east of Croydon Town Centre. The property is in a good trading position within a substantial parade and is approximately 1 minutes walk from Addiscombe tramlink. Nearby occupiers include Greggs and KFC with Boots and Sainsburys Local next door. Parking for up to 1 hour is available immediately outside the premises.