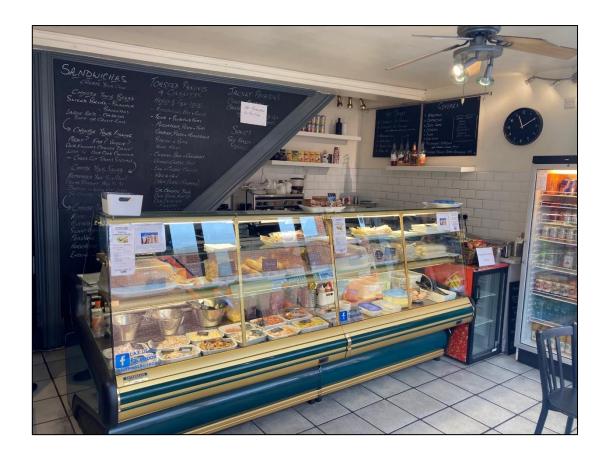

#### **DESCRIPTION**

Opportunity to occupy a self-contained building just off the High Street in central Croydon. The property was most recently used as a sandwich shop but would suit a variety of other uses under Class E including office and medical use.

#### **AMENETIES**

Kitchen area, W.C, large glazed frontage, tiled & nonslip flooring, hot water heater, security grill, Boswick gates and rear access.