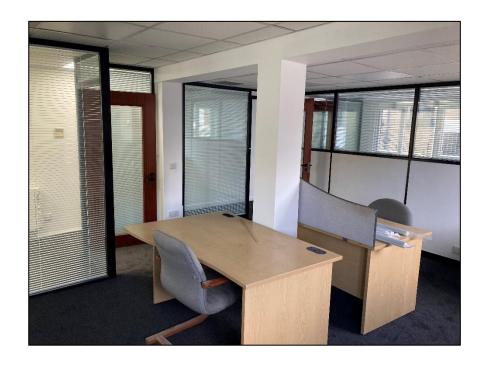

### **DESCRIPTION**

Self-contained office space arranged over ground and first floors on Junction Road, just off Brighton Road. The offices have recently been refurbished and provide open plan space on the ground floor with demountable partitioned space on the first floor. These partitions can easily be removed if more open plan space is desired.

#### **AMENITIES**

- Electric Heating
- Carpeted Throughout.
- Double Glazing
- Kitchen
- WC
- LED Lighting