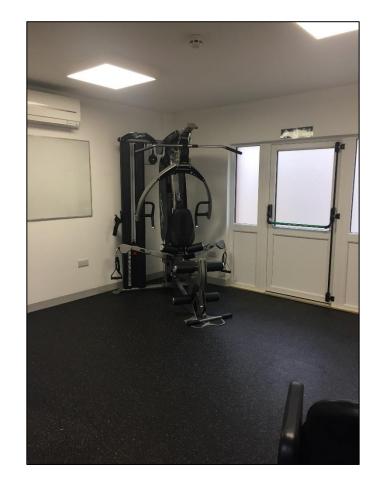

#### DESCRIPTION

Opportunity to occupy an extensive air-conditioned Class E property in a popular local parade within walking distance of Epsom town centre. Formerly a gym the property comprises a front shop and forecourt parking with rear access leading to a separate single storey unit which has been partitioned to provide individual exercise rooms, plus shower, and WC facilities. The rear unit has potential to be altered to suit a variety of occupier requirements including office, medical, leisure and retail use.

| Shop      | 408 sqft   | 37.92 sqm  |
|-----------|------------|------------|
| Rear Unit | 1,291 sqft | 119.89 sqm |
| TOTAL     | 1,699 sqft | 157.81 sqm |