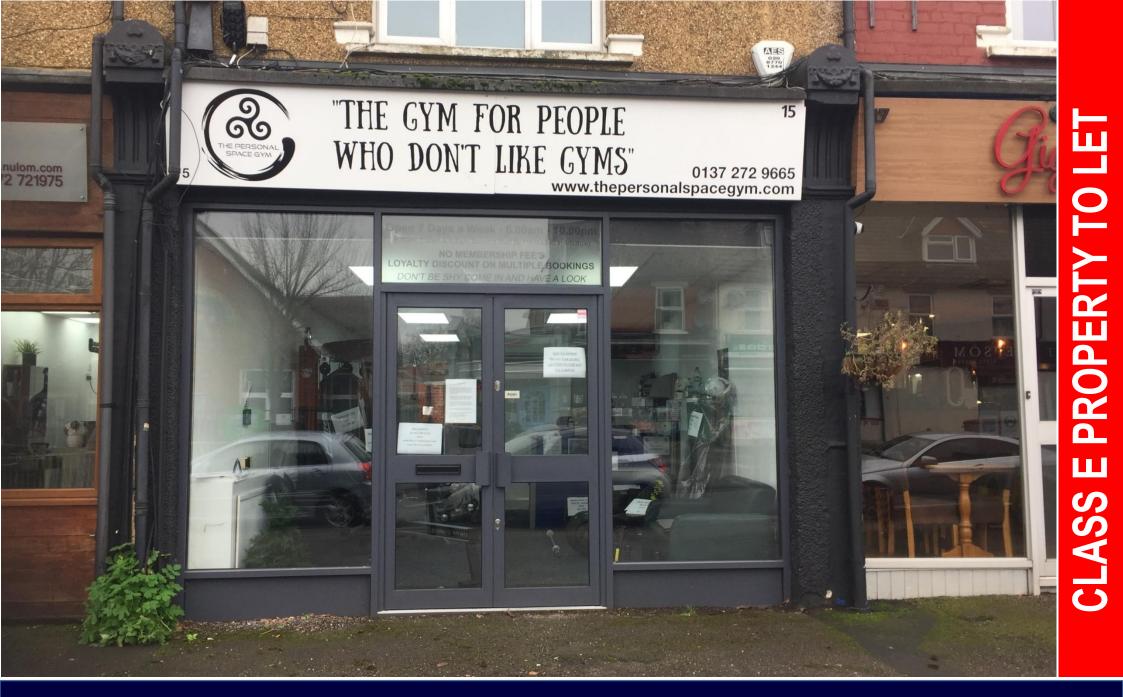

15 POUND LANE, EPSOM, SURREY, КТ19 8RY £28,000 PAX - 1,699 sqft(157.81 sqm)

### 15 Pound Lane, Epsom Surrey, KT19 8RY TO LET Approx 1,699 sqft (157.81 sqm)

#### DESCRIPTION

Opportunity to occupy an extensive air-conditioned Class E property in a popular local parade within walking distance of Epsom town centre. Formerly a gym the property comprises a front shop and forecourt parking with rear access leading to a separate single storey unit which has been partitioned to provide individual exercise rooms, plus shower, and WC facilities. The rear unit has potential to be altered to suit a variety of occupier requirements including office, medical, leisure and retail use.