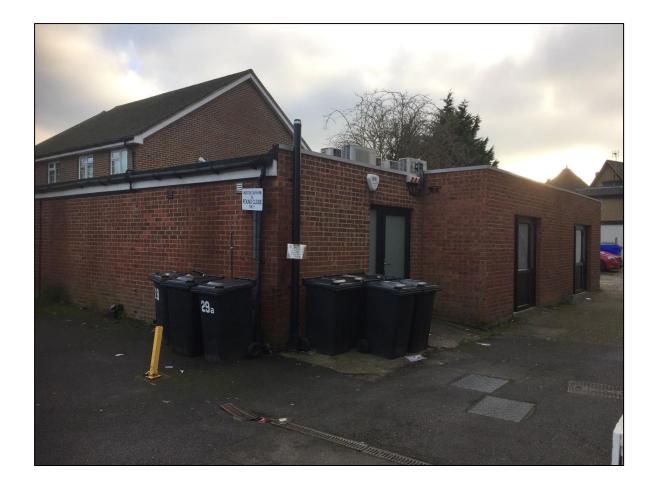

#### DESCRIPTION

Opportunity to occupy an extensive air-conditioned Class E property in a popular local parade within walking distance of Epsom town centre. Formerly a gym the property comprises a front shop and forecourt parking with rear access leading to a separate single storey unit which has been partitioned to provide individual exercise rooms, plus shower, and WC facilities. The rear unit has potential to be altered to suit a variety of occupier requirements including office, medical, leisure and retail use.

| Shop      | 408 sqft   | 37.92 sqm  |
|-----------|------------|------------|
| Rear Unit | 1,291 sqft | 119.89 sqm |
| TOTAL     | 1,699 sqft | 157.81 sqm |