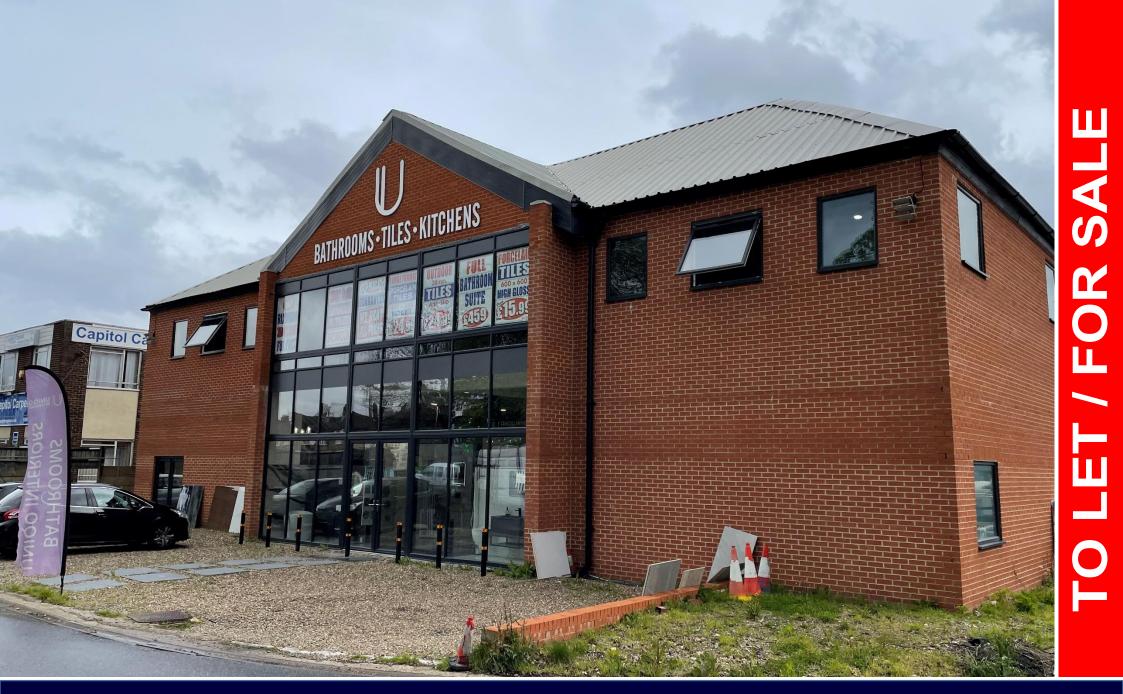

## Units 1 & 2, 102, Anchor Business Centre Beddington Lane, Croydon, CR0 4YX

## TO LET

From 4,584 to 10,198 sqft approx.

#### DESCRIPTION

Opportunity occupy or purchase Light Industrial/trade counter units. Currently owner occupied the properties comprise two separate units of brickwork construction with a steel trussed roof providing ground floor warehouse/trade counter space with replicated mezzanine floors. Each unit benefits from roller shutters, 3-phase electricity, double glazing and onsite car parking, the properties are available, either together or as two individual units.