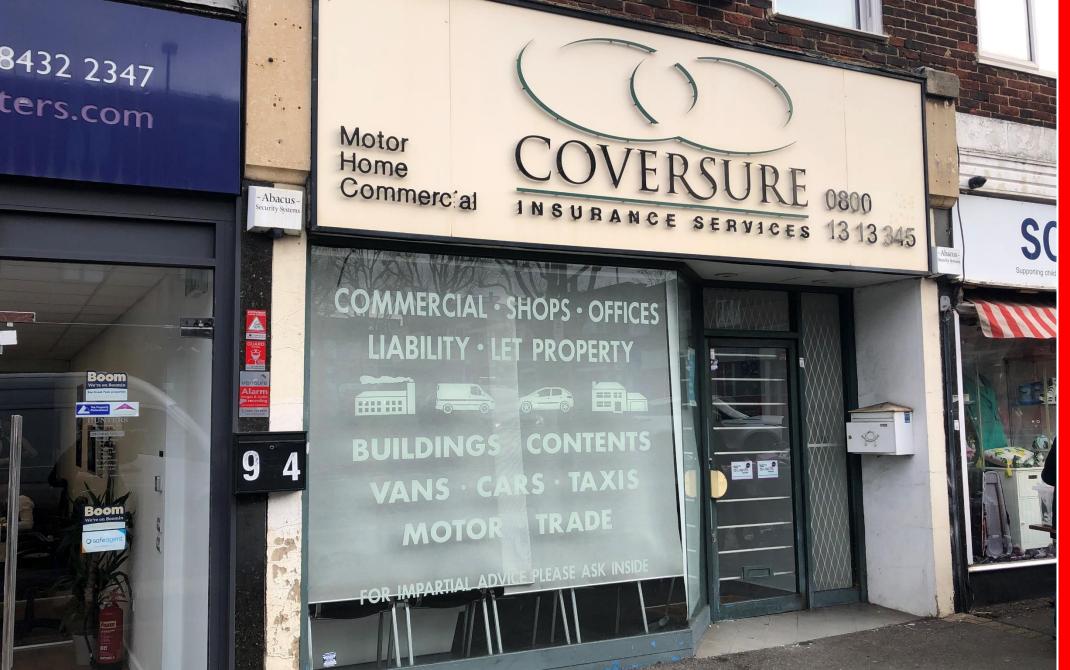

# 92 Central Road, Worcester Park, Surrey, KT4 8HU

## DESCRIPTION

Opportunity to occupy a commercial unit in the popular Central Road in Worcester Park. The property comprises a large ground floor air-conditioned office with a kitchenette, WC and rear access.

#### LOCATION

The property is located on the North side of Central Road close to the junction with Washington Road and Windsor Road. Central Road is the primary trading location for

Worcester Park, other notable nearby occupiers include Waitrose, Nandos, Boots, & Natwest Bank. The property is well positioned for access to the A3 at New Malden (Less than 2 miles away) & Worcester Park mainline rail station provides regular services to London Waterloo (approx. 8 minutes walk away.) (approx. 35 minute journey).