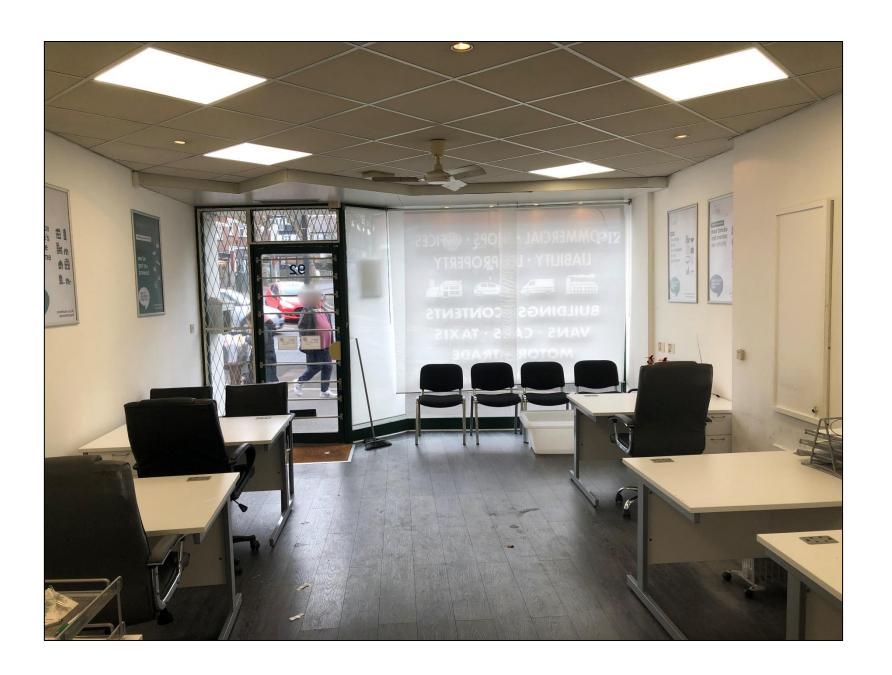

## DESCRIPTION

Opportunity to occupy a commercial unit in the popular Central Road in Worcester Park. The property comprises a large ground floor air-conditioned office with a kitchenette, WC and rear access.

| Sales Area  | 558 sqft | 51.82 sqm |
|-------------|----------|-----------|
| Kitchenette | 21 sqft  | 1.96 sqm  |
| TOTAL       | 579 sqft | 53.78 sqm |