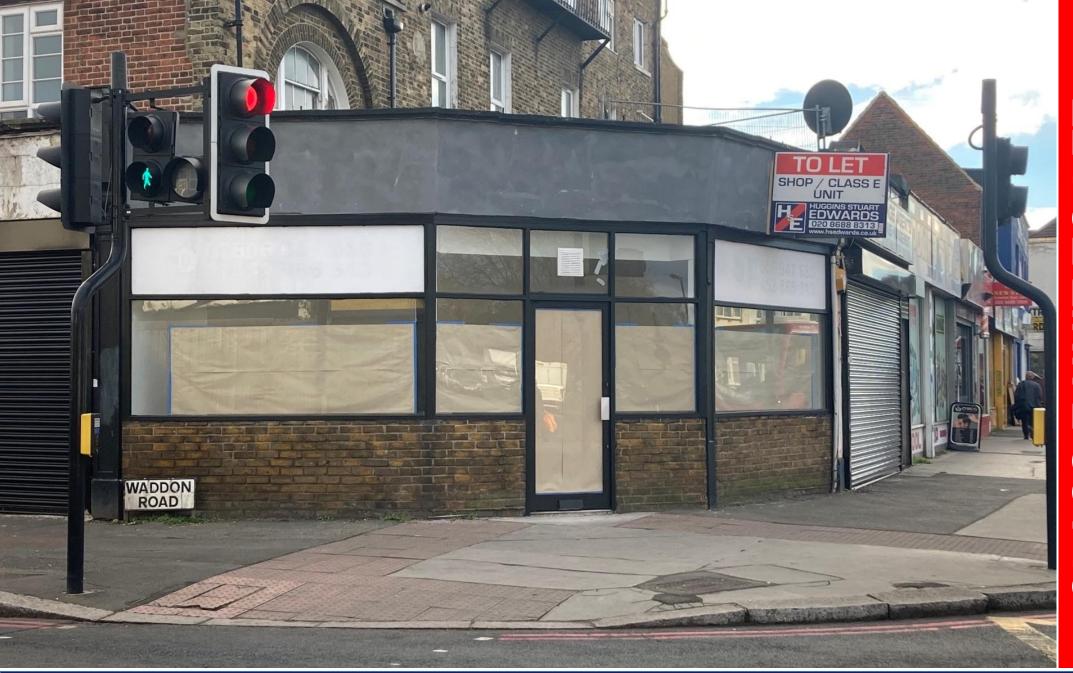

# 335 Purley Way, Croydon, CR0 4NW TO I FT

Approx 333 sqft (30.94 sqm)

## **DESCRIPTION**

Recently refurbished ground floor commercial unit situated in a prominent position on Purley Way. The property would suit a variety of occupiers including retail, office and others within Class E use. The property has a large return frontage providing excellent display and natural light and benefits from a WC and LED lighting.

## LOCATION

Well positioned on Purley way at the busy junction with Waddon Road the property forms part of a local parade made up of independent trades but is only a short distance from the major retail parks with national and international occupiers. Free parking is available in Purley Cross Retail Park less than 150 yards from the property.