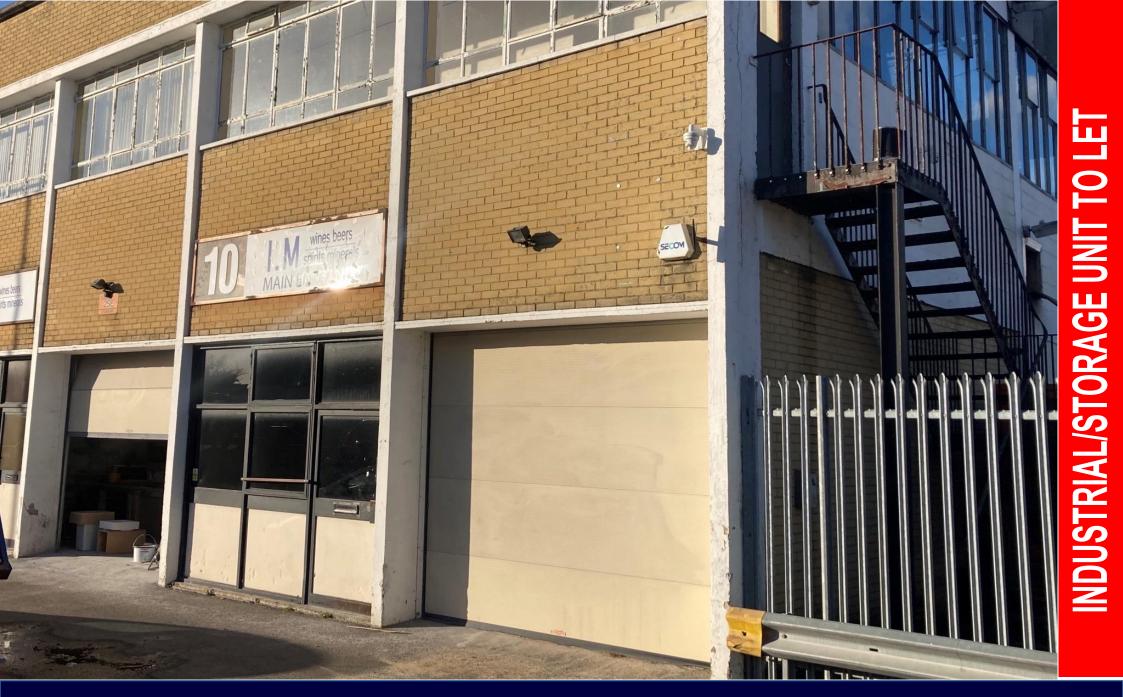

## **TO LET** Approx. 1,765 sqft (163.98 sqm)

#### DESCRIPTION

Industrial/ Storage Unit available to let in the established Vulcan Business Centre in New Addington. The unit benefits from a large roller shutter for loading and unloading, 3-phase electricity, W.Cs, and 2 allocated parking spaces immediately in front of the unit. The property is suitable for a variety of occupiers under Class E, B2 & B8 uses.