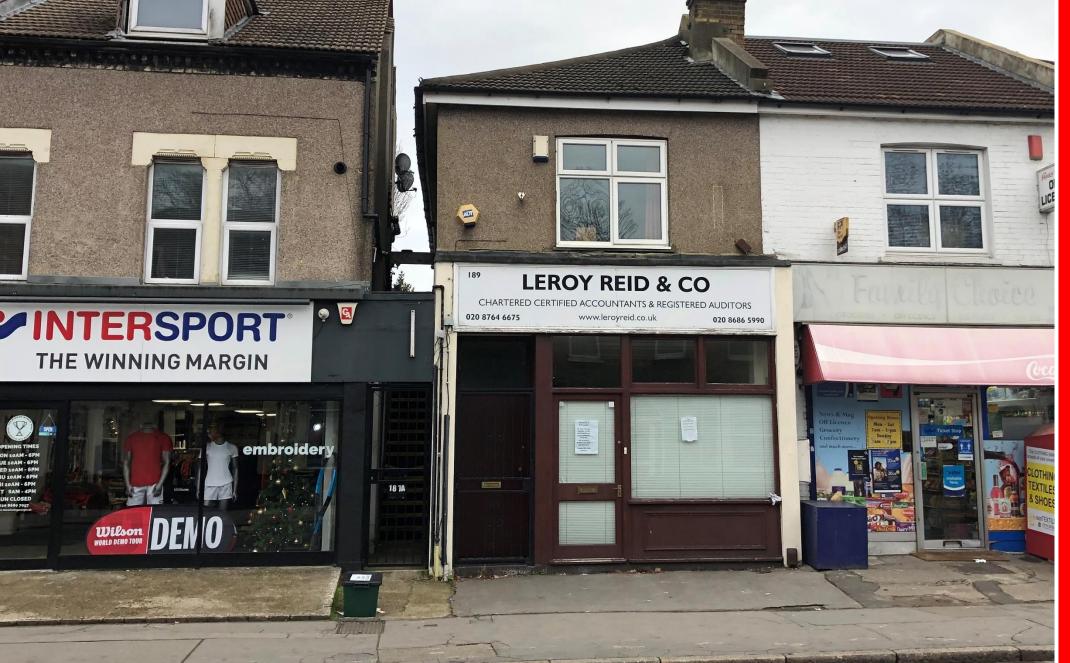

# 189 Brighton Road, South Croydon CR2 6EG

Approx 1,506 sqft (139.96 sqm)

# **DESCRIPTION**

Ground floor commercial property situated in a prominent position in South Croydon providing ample office/ retail accommodation from the front of the property leading through to a large, single storey, extension at the rear which benefits from rear access and a loading door. In addition, there is a good sized kitchen area, W.C's and a lower ground floor area providing further office/storage accommodation. The property would suit a variety of occupiers including retail, office, and others within Class E use.

#### LOCATION

Situated to the south of South Croydon town centre prominently located on the busy Brighton (A235) Road within walking distance of numerous retail premises and bus services serving the surrounding areas. South Croydon,