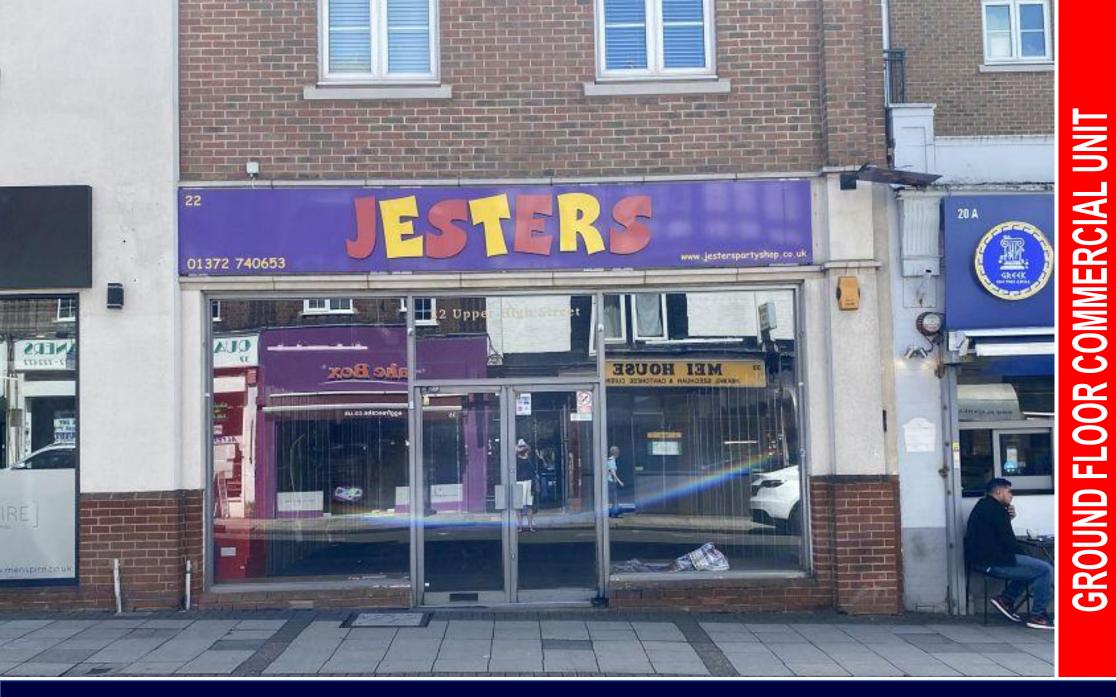

# UNIT 1, 22-26 UPPER HIGH STREET, EPSOM, KT17 4QJ £24,000 pax

Unit 1, 22-26 Upper High Street, Epsom, Surrey, KT17 4QJ

#### DESCRIPTION

Self-contained ground floor unit in Epsom town centre providing ample accommodation with spotlights, kitchenette, WC and rear fire escape. The property would be suitable for a variety of occupiers including retail, office and many others within Class E use.

#### LOCATION

The property is located on the southern side of Upper High Street close to the Odeon Multiplex Cinema amongst a variety of other independent and national traders including Lidl, The Co-op and Domino's Pizza. Upper High Street offers free on street parking for a period of 20 minutes. Epsom Station is within walking distance providing regular services to London and the M25 Junction 9 (Leatherhead) is approximately 15 minutes' drive away.