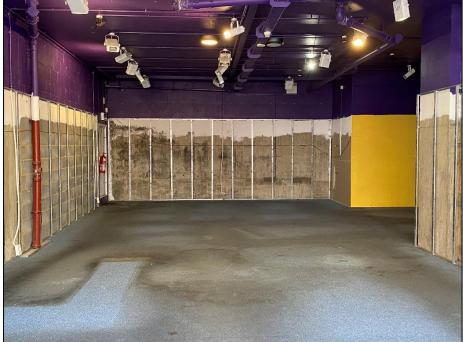

#### DESCRIPTION

Self-contained ground floor unit in Epsom town centre providing ample accommodation with spotlights, kitchenette, WC and rear fire escape. The property would be suitable for a variety of occupiers including retail, office and many others within Class E use.