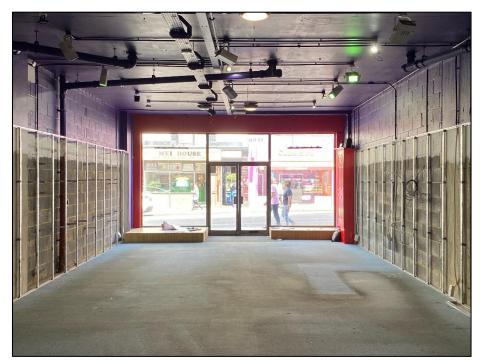

#### DESCRIPTION

Self-contained ground floor unit in Epsom town centre providing ample accommodation with spotlights, kitchenette, WC and rear fire escape. The property would be suitable for a variety of occupiers including retail, office and many others within Class E use.